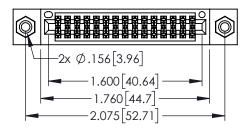

| 345/395 SERIES CARD EDGE CONNECTOR<br>PART NUMBER: 395-030-521-808 |
|--------------------------------------------------------------------|

YOUR CONNECTION TO QUALITY & SERVICE

| ACAD REFERENCE NO. 345-ENG-MASTER    |         |       |  |  |
|--------------------------------------|---------|-------|--|--|
| DRAWN: R.STA.MONICA DATE:MAY.16/2017 |         |       |  |  |
| CHECKED:                             | DATE:   |       |  |  |
| SCALE: 1:1                           | SHEET 1 | OF 2  |  |  |
| DRAWING NUMBER                       |         | ISSUE |  |  |
| 345-ENG-MASTER                       |         | 1     |  |  |