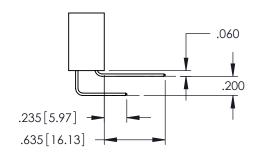

<u>Contact Dimensions:</u>
521-P.C. Tail .025 Sq.(0.64 Sq.) - Tail LG=.150(3.81)
.100 (2.54) Contact Spacing x .200 (5.08) Row Spacing

1

INSULATOR MATERIAL: THERMOPLASTIC PBT BLACK, UL 94V-0

CONTACT MATERIAL; COPPER TIN ALLOY CONTACT PLATING: GOLD ON THE MATING AREA, TIN PLATING ON THE CONTACT TAILS, NICKEL UNDERPLATE

..330[8.38] CARD SLOT .160[4.06] POINT OF CONTACT [3.81] **SECTION A-A** 

**Contact Code 558** 

Contact Code 559

Contact Code 560

- INSULATOR MATERIAL: THERMOPLASTIC POLYESTER, UL 94V-0 DAP MATERIAL AVAILABLE UPON REQUEST
- CONTACT MATERIAL; COPPER ALLOY