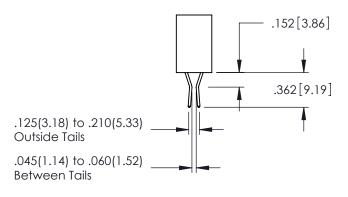

..330[8.38] CARD SLOT .160[4.06] POINT OF CONTACT [3.81] **SECTION A-A** 

**Contact Code 558** 

Contact Code 559

Contact Code 560

- INSULATOR MATERIAL: THERMOPLASTIC POLYESTER, UL 94V-0 DAP MATERIAL AVAILABLE UPON REQUEST
- CONTACT MATERIAL; COPPER ALLOY