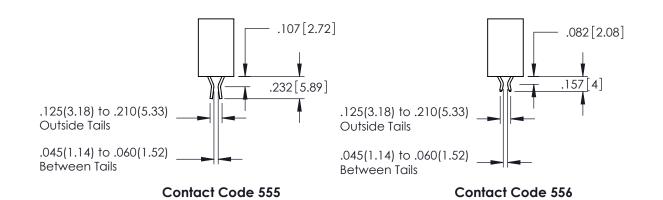

<u>Contact Dimensions:</u>
521-P.C. Tail .025 Sq.(0.64 Sq.) - Tail LG=.150(3.81)
.100 (2.54) Contact Spacing x .200 (5.08) Row Spacing

1

INSULATOR MATERIAL: THERMOPLASTIC PBT BLACK, UL 94V-0

CONTACT MATERIAL; COPPER TIN ALLOY CONTACT PLATING: GOLD ON THE MATING AREA, TIN PLATING ON THE CONTACT TAILS, NICKEL UNDERPLATE

..330[8.38] CARD SLOT .160[4.06] POINT OF CONTACT [3.81] **SECTION A-A** 

**Contact Code 558** 

Contact Code 559

Contact Code 560

- INSULATOR MATERIAL: THERMOPLASTIC POLYESTER, UL 94V-0 DAP MATERIAL AVAILABLE UPON REQUEST
- CONTACT MATERIAL; COPPER ALLOY

CONTACT PLATING: GOLD ON THE MATING AREA, TIN PLATING ON THE CONTACT TAILS, NICKEL UNDERPLATE

345/395 SERIES CARD EDGE CONNECTOR CONTACT CODE 555,556,558,559,560 DIMENSIONS

YOUR CONNECTION TO QUALITY & SERVICE