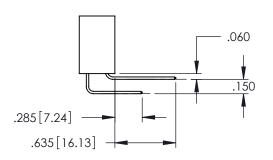

..330[8.38] CARD SLOT .160[4.06] POINT OF CONTACT [3.81] **SECTION A-A** 

**Contact Code 558** 

Contact Code 559

Contact Code 560

- INSULATOR MATERIAL: THERMOPLASTIC POLYESTER, UL 94V-0 DAP MATERIAL AVAILABLE UPON REQUEST
- CONTACT MATERIAL; COPPER ALLOY