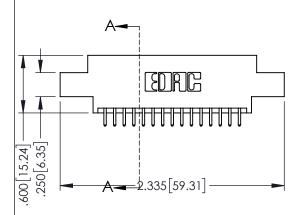

..330[8.38] CARD SLOT .160[4.06] POINT OF CONTACT [3.81] **SECTION A-A** 

**Contact Code 558** 

Contact Code 559

Contact Code 560

- INSULATOR MATERIAL: THERMOPLASTIC POLYESTER, UL 94V-0 DAP MATERIAL AVAILABLE UPON REQUEST
- CONTACT MATERIAL; COPPER ALLOY

CONTACT PLATING: GOLD ON THE MATING AREA, TIN PLATING ON THE CONTACT TAILS, NICKEL UNDERPLATE

345/395 SERIES CARD EDGE CONNECTOR CONTACT CODE 555,556,558,559,560 DIMENSIONS

YOUR CONNECTION TO QUALITY & SERVICE