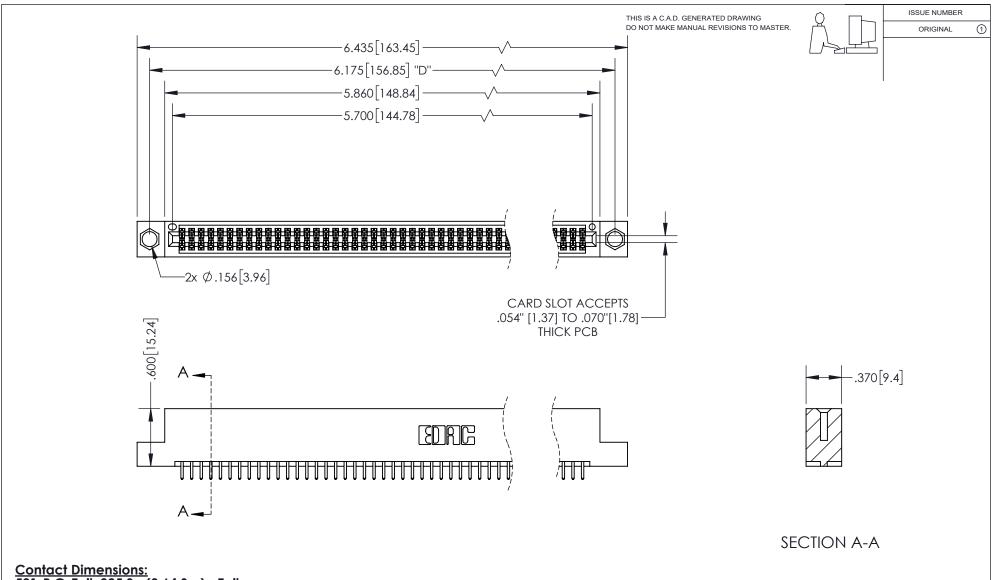

<u>Contact Dimensions:</u> 521-P.C. Tail .025 Sq.(0.64 Sq.) - Tail LG=.150(3.81) .100 (2.54) Contact Spacing x .200 (5.08) Row Spacing

INSULATOR MATERIAL: THERMOPLASTIC PBT, UL 94V-0 CONTACT MATERIAL; COPPER TIN ALLOY CONTACT PLATING: GOLD ON THE MATING AREA, TIN PLATING ON THE CONTACT TAILS, NICKEL UNDERPLATE

## 345/395 SERIES CARD EDGE CONNECTOR PART NUMBER: 395-112-521-204

YOUR CONNECTION TO QUALITY & SERVICE

**EDAC INC** TORONTO, ONTARIO CANADA

THESE DRAWINGS AND SPECIFICATIONS ARE THE PROPERTY OF EDAC INC.,AND SHALL NOT BE REPRODUCED, OR COPIED OR USED AS THE BASIS FOR THE MANUFACTURE OR SALE OF APPARATUS WITHOUT WRITTEN PERMISSION.

| ACAD REFERENCE NO.  | 345-ENG-MASTER   |
|---------------------|------------------|
| DRAWN: R.STA.MONICA | DATE:MAY.16/2017 |
| CHECKED:            | DATE:            |
| SCALE: 1:1          | SHEET 1 OF 2     |
| DRAWING NUMBER      | ISSUE            |
| 345-ENG-MASTER      | 1                |