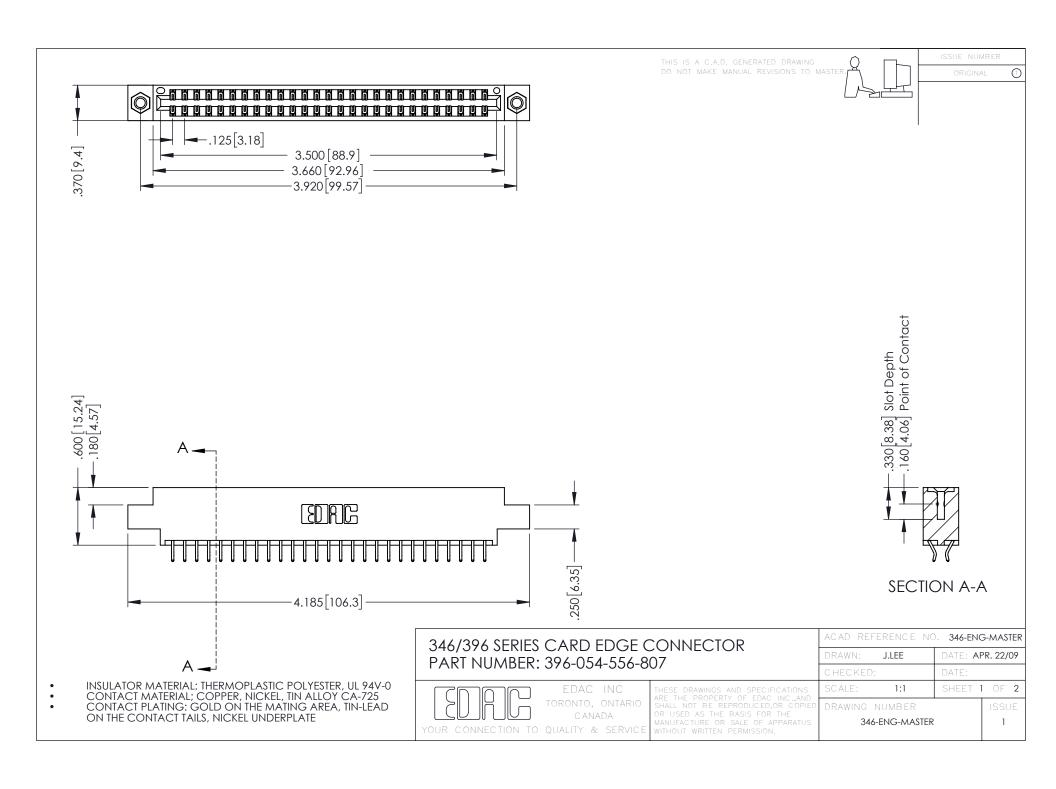

**Contact Code 555** 

**Contact Code 556** 

INSULATOR MATERIAL: THERMOPLASTIC POLYESTER, UL 94V-0 CONTACT MATERIAL; COPPER, NICKEL, TIN ALLOY CA-725

CONTACT PLATING: GOLD ON THE MATING AREA, TIN-LEAD ON THE CONTACT TAILS, NICKEL UNDERPLATE