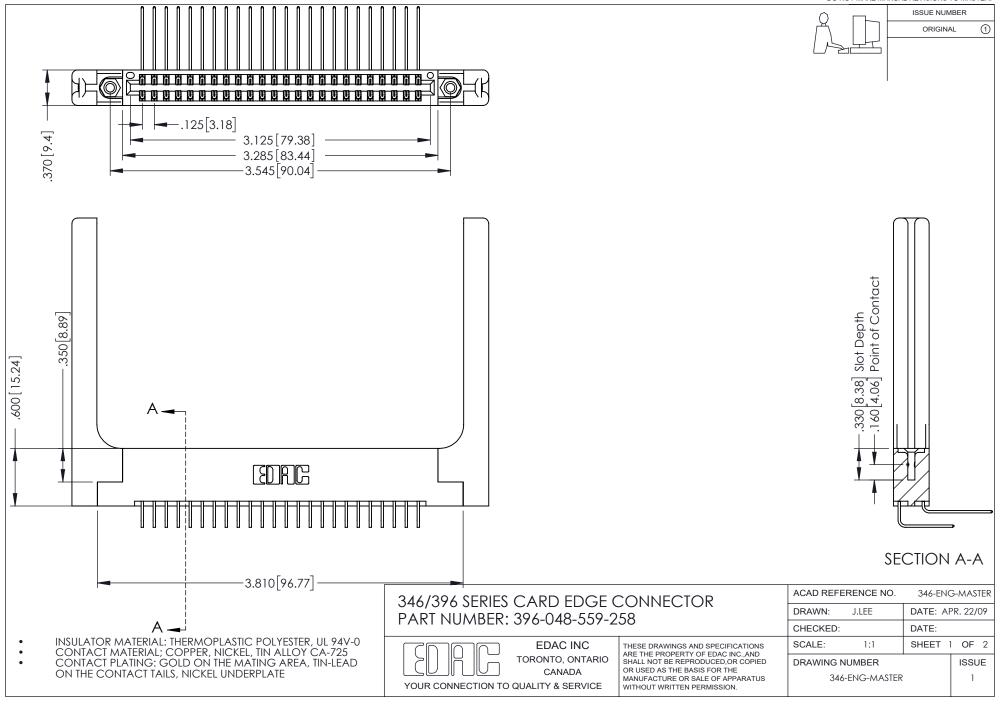

## **Contact Code 556**

INSULATOR MATERIAL: THERMOPLASTIC POLYESTER, UL 94V-0 CONTACT MATERIAL; COPPER, NICKEL, TIN ALLOY CA-725 CONTACT PLATING: GOLD ON THE MATING AREA, TIN-LEAD

ON THE CONTACT TAILS, NICKEL UNDERPLATE

## 346/396 SERIES CARD EDGE CONNECTOR CONTACT CODE 555,556,558,559,560 DIMENSIONS

YOUR CONNECTION TO QUALITY & SERVICE

**EDAC INC** TORONTO, ONTARIO CANADA

THESE DRAWINGS AND SPECIFICATIONS ARE THE PROPERTY OF EDAC INC.,AND SHALL NOT BE REPRODUCED, OR COPIED OR USED AS THE BASIS FOR THE MANUFACTURE OR SALE OF APPARATUS WITHOUT WRITTEN PERMISSION.