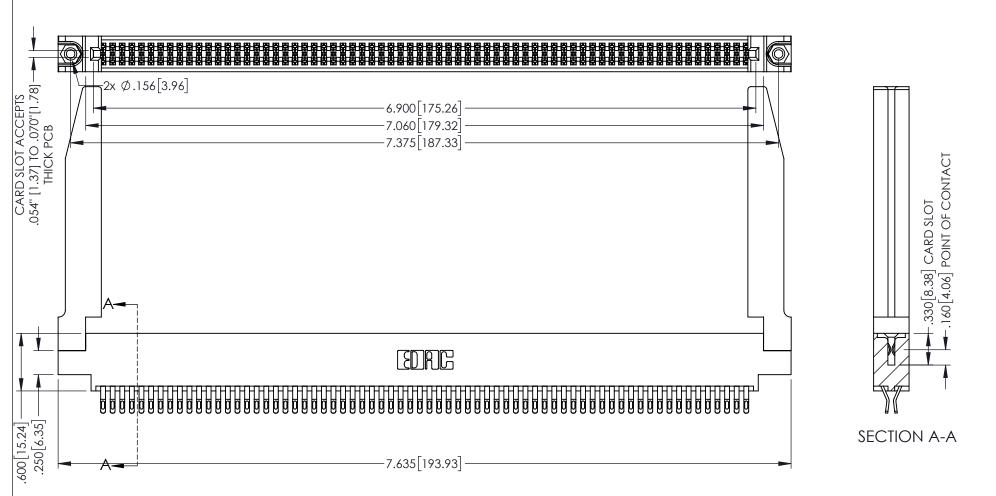

1

INSULATOR MATERIAL: THERMOPLASTIC PBT BLACK, UL 94V-0

CONTACT MATERIAL; COPPER TIN ALLOY

CONTACT PLATING: GOLD ON THE MATING AREA, TIN PLATING ON THE CONTACT TAILS, NICKEL UNDERPLATE

345/395 SERIES CARD EDGE CONNECTOR PART NUMBER: 395-136-555-878

YOUR CONNECTION TO QUALITY & SERVICE

| ACAD REFERENCE NO. 345-ENG-MASTER |                  |
|-----------------------------------|------------------|
| DRAWN: R.STA.MONICA               | DATE:MAY.16/2017 |
| CHECKED:                          | DATE:            |
| SCALE: 1:1                        | SHEET 1 OF 2     |
| DRAWING NUMBER                    | ISSUE            |
| 345-ENG-MASTER                    | 1                |