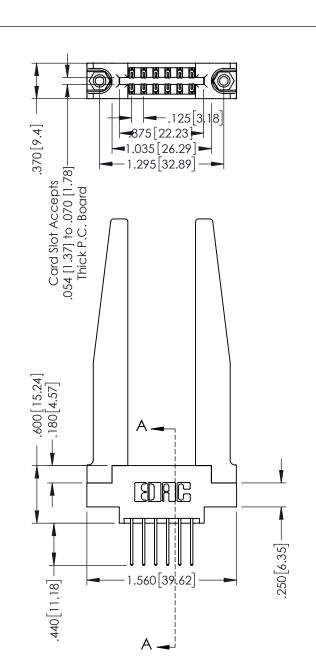

## 346/396 SERIES CARD EDGE CONNECTOR PART NUMBER: 396-012-522-878

SDPG.

TORONTO, ONTARIO CANADA

YOUR CONNECTION TO QUALITY & SERVICE

THESE DRAWINGS AND SPECIFICATIONS ARE THE PROPERTY OF EDAC INC.,AND SHALL NOT BE REPRODUCED,OR COPIED OR USED AS THE BASIS FOR THE MANUFACTURE OR SALE OF APPARATUS WITHOUT WRITTEN PERMISSION.

|   | ACAD REFERENCE NO | . 346-ENG-MASTER        |
|---|-------------------|-------------------------|
|   | DRAWN: J.LEE      | DATE: <b>APR. 22/09</b> |
|   | CHECKED:          | DATE:                   |
|   | SCALE: 1:1        | SHEET 1 OF 2            |
| ) | DRAWING NUMBER    | ISSUE                   |

INSULATOR MATERIAL: THERMOPLASTIC POLYESTER, UL 94V-0 CONTACT MATERIAL; COPPER, NICKEL, TIN ALLOY CA-725 CONTACT PLATING: GOLD ON THE MATING AREA, TIN-LEAD ON THE CONTACT TAILS, NICKEL UNDERPLATE THIS IS A C.A.D. GENERATED DRAWING DO NOT MAKE MANUAL REVISIONS TO MASTE