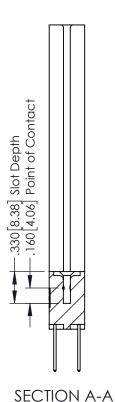

## 346/396 SERIES CARD EDGE CONNECTOR CONTACT CODE 555,556,558,559,560 DIMENSIONS

YOUR CONNECTION TO QUALITY & SERVICE

|   | ACAD REFERENCE NO. 346-ENG-MASTER |                  |  |
|---|-----------------------------------|------------------|--|
|   | DRAWN: J.LEE                      | DATE: APR. 22/09 |  |
| • | CHECKED:                          | DATE:            |  |
|   | SCALE: 1:1                        | SHEET 2 OF 2     |  |
| D | DRAWING NUMBER                    | ISSUE            |  |

346-ENG-MASTER