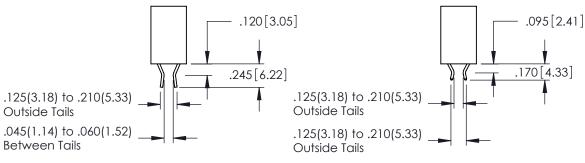

346-ENG-MASTER

1

**Contact Code 555** 

**Contact Code 556** 

INSULATOR MATERIAL: THERMOPLASTIC POLYESTER, UL 94V-0 CONTACT MATERIAL; COPPER, NICKEL, TIN ALLOY CA-725 CONTACT PLATING: GOLD ON THE MATING AREA, TIN-LEAD

ON THE CONTACT TAILS, NICKEL UNDERPLATE

## 346/396 SERIES CARD EDGE CONNECTOR CONTACT CODE 555,556,558,559,560 DIMENSIONS

YOUR CONNECTION TO QUALITY & SERVICE

|   | ACAD REFERENCE NO. 346-ENG-MASTER |                  |  |
|---|-----------------------------------|------------------|--|
|   | DRAWN: J.LEE                      | DATE: APR. 22/09 |  |
| • | CHECKED:                          | DATE:            |  |
|   | SCALE: 1:1                        | SHEET 2 OF 2     |  |
| D | DRAWING NUMBER                    | ISSUE            |  |