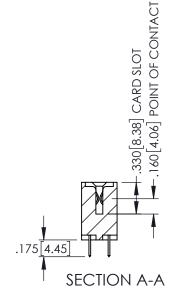

345/395 SERIES CARD EDGE CONNECTOR CONTACT CODE 555,556,558,559,560 DIMENSIONS

YOUR CONNECTION TO QUALITY & SERVICE

ACAD REFERENCE NO. 345-ENG-MASTER DATE:MAY.16/2017 DRAWN: R.STA.MONICA 1:1 SHEET 2 OF 2