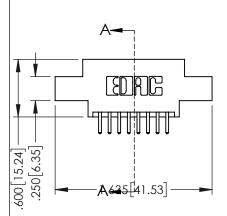

345/395 SERIES CARD EDGE CONNECTOR CONTACT CODE 555,556,558,559,560 DIMENSIONS

YOUR CONNECTION TO QUALITY & SERVICE

ACAD REFERENCE NO. 345-ENG-MASTER DATE:MAY.16/2017 DRAWN: R.STA.MONICA 1:1 SHEET 2 OF 2