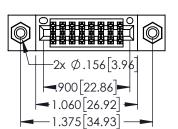

1

- INSULATOR MATERIAL: THERMOPLASTIC PBT BLACK, UL 94V-0
- CONTACT MATERIAL; COPPER TIN ALLOY CONTACT PLATING: GOLD ON THE MATING AREA, TIN PLATING ON THE CONTACT TAILS, NICKEL UNDERPLATE

| 345/395 S | ERIES CARD EDG   | SE CONNECTOR |
|-----------|------------------|--------------|
| PART NUA  | 4BER: 395-016-52 | 0-808        |