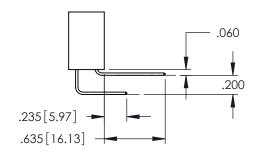

345/395 SERIES CARD EDGE CONNECTOR CONTACT CODE 555,556,558,559,560 DIMENSIONS

YOUR CONNECTION TO QUALITY & SERVICE

ACAD REFERENCE NO. 345-ENG-MASTER DATE:MAY.16/2017 DRAWN: R.STA.MONICA 1:1 SHEET 2 OF 2