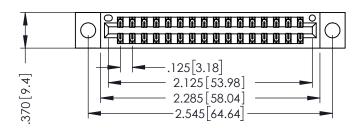

THIS IS A C.A.D. GENERATED DRAWING DO NOT MAKE MANUAL REVISIONS TO MASTER.

ISSUE NUMBER

ORIGINAL

1

INSULATOR MATERIAL: THERMOPLASTIC POLYESTER, UL 94V-0 CONTACT MATERIAL; COPPER, NICKEL, TIN ALLOY CA-725 CONTACT PLATING: GOLD ON THE MATING AREA, TIN-LEAD

ON THE CONTACT TAILS, NICKEL UNDERPLATE

346/396 SERIES CARD EDGE CONNECTOR PART NUMBER: 396-032-526-204

**EDAC INC** TORONTO, ONTARIO CANADA

THESE DRAWINGS AND SPECIFICATIONS ARE THE PROPERTY OF EDAC INC.,AND SHALL NOT BE REPRODUCED, OR COPIED OR USED AS THE BASIS FOR THE MANUFACTURE OR SALE OF APPARATUS WITHOUT WRITTEN PERMISSION.

| ACAD REFERENCE NO. | 346-ENG-MASTER   |
|--------------------|------------------|
| DRAWN: J.LEE       | DATE: APR. 22/09 |
| CHECKED:           | DATE:            |
| SCALE: 1:1         | SHEET 1 OF 2     |
| DRAWING NUMBER     | ISSUE            |
|                    | _   ,            |