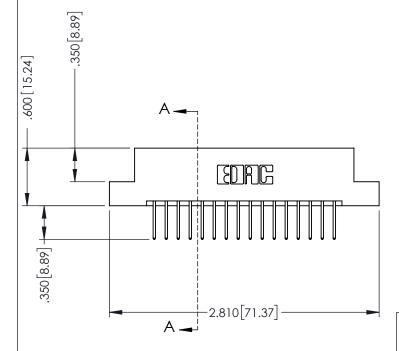

## **Contact Code 555**

## **Contact Code 556**

INSULATOR MATERIAL: THERMOPLASTIC POLYESTER, UL 94V-0 CONTACT MATERIAL; COPPER, NICKEL, TIN ALLOY CA-725 CONTACT PLATING: GOLD ON THE MATING AREA, TIN-LEAD

ON THE CONTACT TAILS, NICKEL UNDERPLATE

## 346/396 SERIES CARD EDGE CONNECTOR CONTACT CODE 555,556,558,559,560 DIMENSIONS

YOUR CONNECTION TO QUALITY & SERVICE

**EDAC INC** TORONTO, ONTARIO CANADA

THESE DRAWINGS AND SPECIFICATIONS ARE THE PROPERTY OF EDAC INC.,AND SHALL NOT BE REPRODUCED, OR COPIED OR USED AS THE BASIS FOR THE MANUFACTURE OR SALE OF APPARATUS WITHOUT WRITTEN PERMISSION.

|  | ACAD REFERENCE NO. | 346-ENG-MASTER   |
|--|--------------------|------------------|
|  | DRAWN: J.LEE       | DATE: APR. 22/09 |
|  | CHECKED:           | DATE:            |
|  | SCALE: 1:1         | SHEET 2 OF 2     |
|  | DRAWING NUMBER     | ISSUE            |
|  | 346-ENG-MASTER     | 1                |