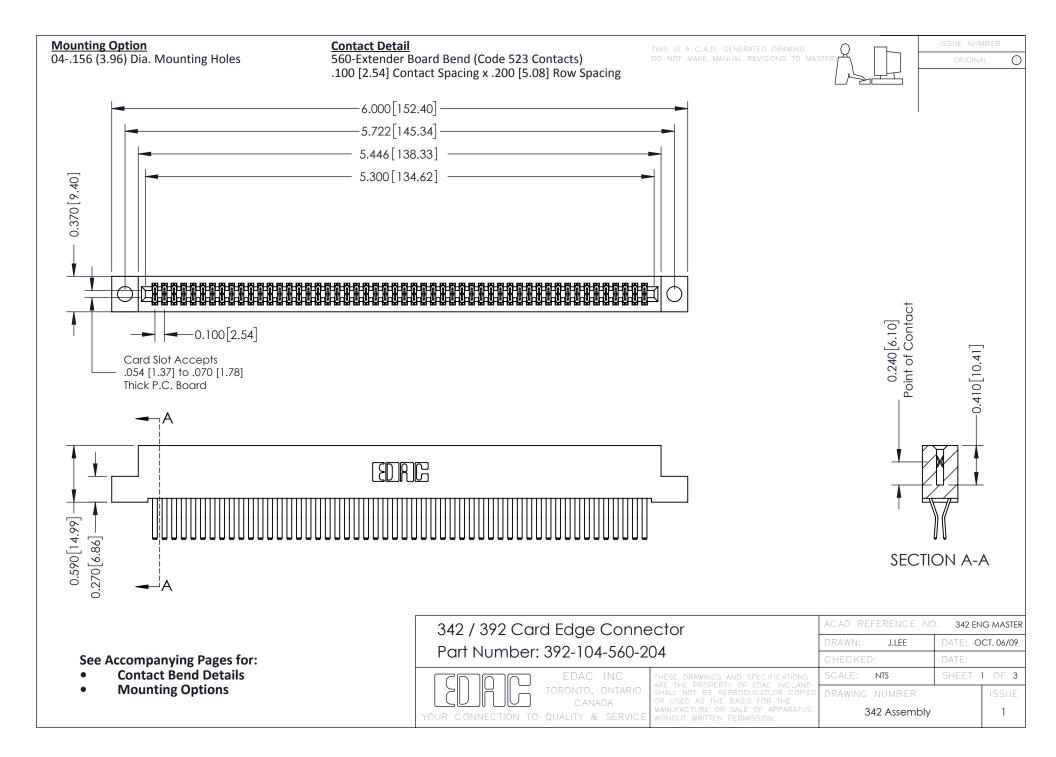

THIS IS A C.A.D. GENERATED DRAWING DO NOT MAKE MANUAL REVISIONS TO MASTER. ISSUE NUMBER

ORIGINAL

1



| 342 / 392 Series Card Edge Connector<br>Contact Bend Detail |                                                                                                                                                                                                  | ACAD REFERENCE NO. 342 ENG MASTER |             |                  |        |
|-------------------------------------------------------------|--------------------------------------------------------------------------------------------------------------------------------------------------------------------------------------------------|-----------------------------------|-------------|------------------|--------|
|