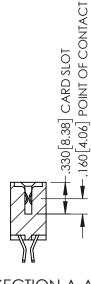

1

SECTION A-A

INSULATOR MATERIAL: THERMOPLASTIC PBT BLACK, UL 94V-0

CONTACT MATERIAL; COPPER TIN ALLOY

CONTACT PLATING: GOLD ON THE MATING AREA, TIN PLATING ON THE CONTACT TAILS, NICKEL UNDERPLATE

| 345/395 SERIES CARD EDGE CONNECTOR |
|------------------------------------|
| PART NUMBER: 395-128-555-507       |

345/395 SERIES CARD EDGE CONNECTOR CONTACT CODE 555,556,558,559,560 DIMENSIONS

YOUR CONNECTION TO QUALITY & SERVICE

ACAD REFERENCE NO. 345-ENG-MASTER DATE:MAY.16/2017 DRAWN: R.STA.MONICA 1:1 SHEET 2 OF 2