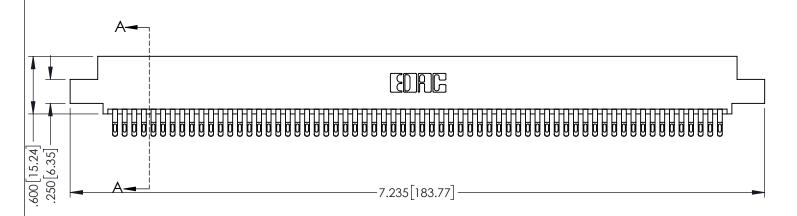

1

SECTION A-A

INSULATOR MATERIAL: THERMOPLASTIC PBT BLACK, UL 94V-0

CONTACT MATERIAL; COPPER TIN ALLOY

CONTACT PLATING: GOLD ON THE MATING AREA, TIN PLATING ON THE CONTACT TAILS, NICKEL UNDERPLATE

| 345/395 SERIES CARD EDGE CONNECTOR |
|------------------------------------|
| PART NUMBER: 395-128-555-507       |

345/395 SERIES CARD EDGE CONNECTOR CONTACT CODE 555,556,558,559,560 DIMENSIONS

YOUR CONNECTION TO QUALITY & SERVICE

ACAD REFERENCE NO. 345-ENG-MASTER DATE:MAY.16/2017 DRAWN: R.STA.MONICA 1:1 SHEET 2 OF 2