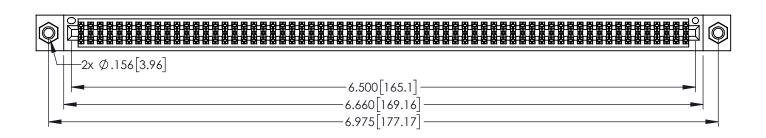

1

SECTION A-A

INSULATOR MATERIAL: THERMOPLASTIC PBT BLACK, UL 94V-0

CONTACT MATERIAL; COPPER TIN ALLOY

CONTACT PLATING: GOLD ON THE MATING AREA, TIN PLATING ON THE CONTACT TAILS, NICKEL UNDERPLATE

| 345/395 SERIES CARD EDGE CONNECTOR |
|------------------------------------|
| PART NUMBER: 395-128-555-507       |

345/395 SERIES CARD EDGE CONNECTOR CONTACT CODE 555,556,558,559,560 DIMENSIONS

YOUR CONNECTION TO QUALITY & SERVICE

ACAD REFERENCE NO. 345-ENG-MASTER DATE:MAY.16/2017 DRAWN: R.STA.MONICA 1:1 SHEET 2 OF 2