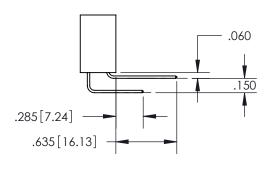

THIS IS A C.A.D. GENERATED DRAWING DO NOT MAKE MANUAL REVISIONS TO MASTER.

.160 4.06

ISSUE NUMBER ORIGINAL

1

POINT OF CONTACT .330[8.38] -.370[9.4] **CARD SLOT** 

SECTION A-A

<u>Contact Dimensions:</u> 544-Wire Wrap .050x.025(1.27x0.64) - Tail LG=.750(19.05) .100 (2.54) Contact Spacing x .200 (5.08) Row Spacing