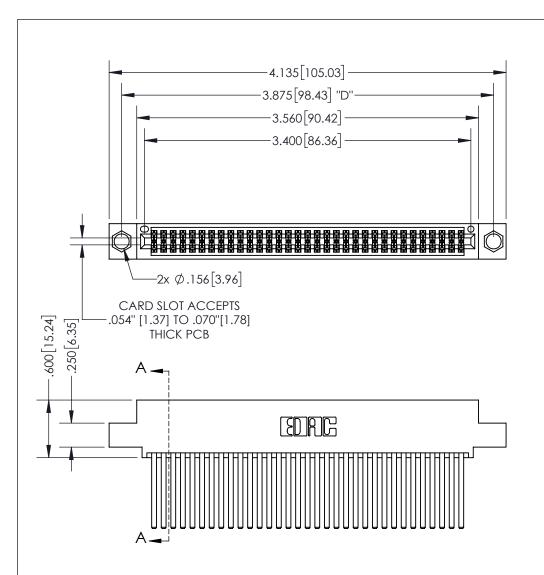

THIS IS A C.A.D. GENERATED DRAWING DO NOT MAKE MANUAL REVISIONS TO MASTER.

.160 4.06

ISSUE NUMBER ORIGINAL

1

POINT OF CONTACT .330[8.38] -.370[9.4] **CARD SLOT** 

SECTION A-A

<u>Contact Dimensions:</u> 544-Wire Wrap .050x.025(1.27x0.64) - Tail LG=.750(19.05) .100 (2.54) Contact Spacing x .200 (5.08) Row Spacing

INSULATOR MATERIAL: THERMOPLASTIC PBT, UL 94V-0 CONTACT MATERIAL; COPPER TIN ALLOY CONTACT PLATING: GOLD ON THE MATING AREA, TIN PLATING ON THE CONTACT TAILS, NICKEL UNDERPLATE

345/395 SERIES CARD EDGE CONNECTOR PART NUMBER: 395-066-544-504