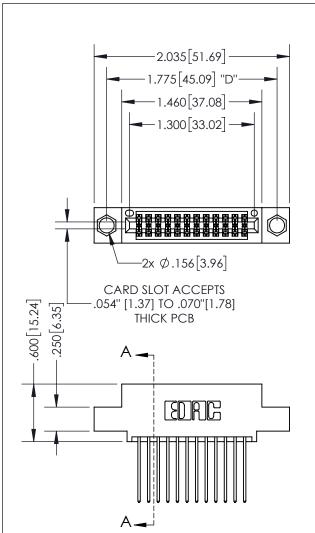

THIS IS A C.A.D. GENERATED DRAWING DO NOT MAKE MANUAL REVISIONS TO MASTER.

ISSUE NUMBER

1

ORIGINAL

.160 4.06 POINT OF CONTACT .330[8.38] -.370[9.4] CARD SLOT .150 [3.81]

SECTION A-A

345/395 SERIES CARD EDGE CONNECTOR PART NUMBER: 395-024-542-504

**EDAC INC** TORONTO, ONTARIO CANADA

THESE DRAWINGS AND SPECIFICATIONS ARE THE PROPERTY OF EDAC INC.,AND SHALL NOT BE REPRODUCED, OR COPIED OR USED AS THE BASIS FOR THE MANUFACTURE OR SALE OF APPARATUS WITHOUT WRITTEN PERMISSION.

| ACAD REFERENCE NO.  | 345-ENG-MASTER   |
|---------------------|------------------|
| DRAWN: R.STA.MONICA | DATE:MAY.16/2017 |
| CHECKED:            | DATE:            |
| SCALE: 1:1          | SHEET 1 OF 2     |
| DRAWING NUMBER      | ISSUE            |
| 345-ENG-MASTER      | 1                |
|                     |                  |