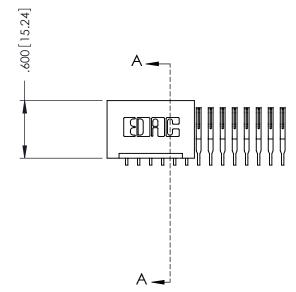

## 346/396 SERIES CARD EDGE CONNECTOR CONTACT CODE 555,556,558,559,560 DIMENSIONS

YOUR CONNECTION TO QUALITY & SERVICE

|   | ACAD REFERENCE NO. 346-ENG-MASTER |                  |
|---|-----------------------------------|------------------|
|   | DRAWN: J.LEE                      | DATE: APR. 22/09 |
|   | CHECKED:                          | DATE:            |
|   | SCALE: 1:1                        | SHEET 2 OF 2     |
| D | DRAWING NUMBER                    | ISSUE            |