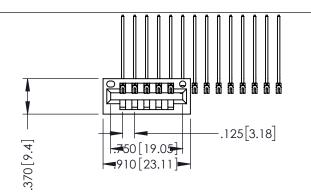

THIS IS A C.A.D. GENERATED DRAWING DO NOT MAKE MANUAL REVISIONS TO MASTE

SSUE NUMBER

ORIGINAL

1

INSULATOR MATERIAL: THERMOPLASTIC POLYESTER, UL 94V-0 CONTACT MATERIAL; COPPER, NICKEL, TIN ALLOY CA-725 CONTACT PLATING: GOLD ON THE MATING AREA, TIN-LEAD ON THE CONTACT TAILS, NICKEL UNDERPLATE 346/396 SERIES CARD EDGE CONNECTOR PART NUMBER: 396-014-559-101

INSULATOR MATERIAL: THERMOPLASTIC POLYESTER, UL 94V-0 CONTACT MATERIAL; COPPER, NICKEL, TIN ALLOY CA-725

CONTACT PLATING: GOLD ON THE MATING AREA, TIN-LEAD ON THE CONTACT TAILS, NICKEL UNDERPLATE