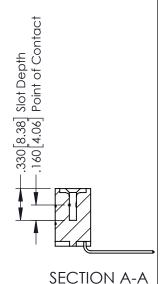

## 346/396 SERIES CARD EDGE CONNECTOR CONTACT CODE 555,556,558,559,560 DIMENSIONS

YOUR CONNECTION TO QUALITY & SERVICE

|   | ACAD REFERENCE NO. 346-ENG-MASTER |                  |
|---|-----------------------------------|------------------|
|   | DRAWN: J.LEE                      | DATE: APR. 22/09 |
|   | CHECKED:                          | DATE:            |
|   | SCALE: 1:1                        | SHEET 2 OF 2     |
| D | DRAWING NUMBER                    | ISSUE            |