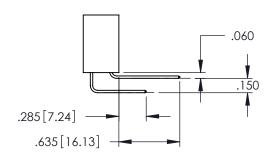

**Contact Code 558** 

Contact Code 559

**Contact Code 560** 

INSULATOR MATERIAL: THERMOPLASTIC POLYESTER, UL 94V-0

DAP MATERIAL AVAILABLE UPON REQUEST

CONTACT MATERIAL; COPPER ALLOY CONTACT PLATING: GOLD ON THE MATING AREA, TIN PLATING ON THE CONTACT TAILS, NICKEL UNDERPLATE