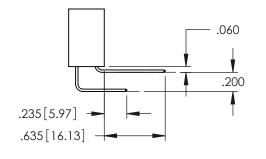

**Contact Code 558** 

Contact Code 559

**Contact Code 560** 

INSULATOR MATERIAL: THERMOPLASTIC POLYESTER, UL 94V-0

DAP MATERIAL AVAILABLE UPON REQUEST

CONTACT MATERIAL; COPPER ALLOY CONTACT PLATING: GOLD ON THE MATING AREA, TIN PLATING ON THE CONTACT TAILS, NICKEL UNDERPLATE