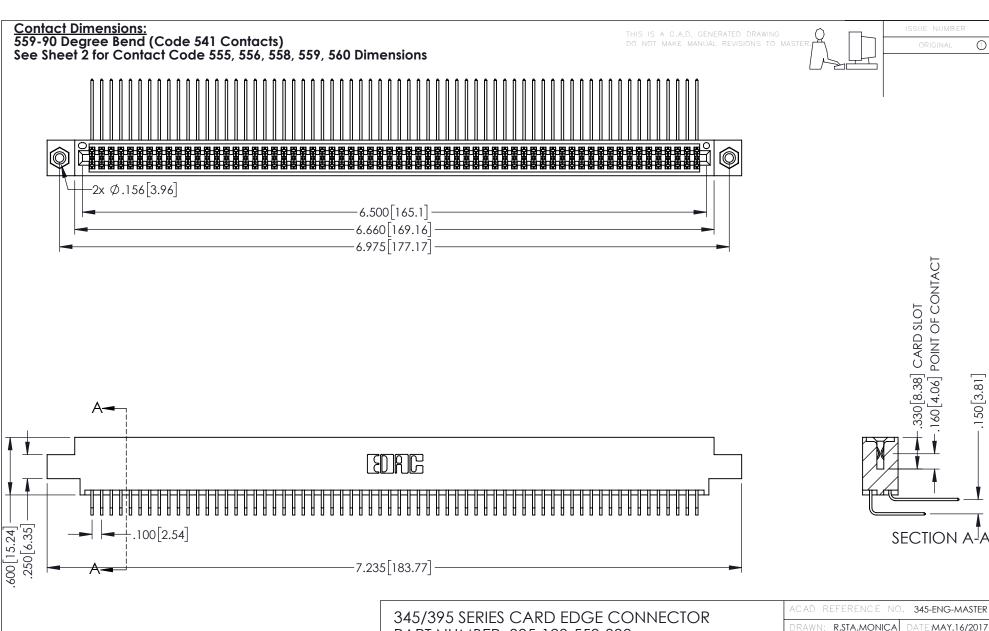

- INSULATOR MATERIAL: THERMOPLASTIC PBT BLACK, UL 94V-0
- CONTACT MATERIAL; COPPER TIN ALLOY CONTACT PLATING: GOLD ON THE MATING AREA, TIN PLATING ON THE CONTACT TAILS, NICKEL UNDERPLATE

| 345/395 SERIES CARD EDGE CONNECTOR |
|------------------------------------|
| PART NUMBER: 395-128-559-808       |

YOUR CONNECTION TO QUALITY & SERVICE

| ACAD REFERENCE NO. 345-ENG-MASTER |                  |  |
|-----------------------------------|------------------|--|
| DRAWN: R.STA.MONICA               | DATE:MAY.16/2017 |  |
| CHECKED:                          | DATE:            |  |
| SCALE: 1:1                        | SHEET 1 OF 2     |  |
| DRAWING NUMBER                    | ISSUE            |  |
| 345-ENG-MASTER                    | 1                |  |