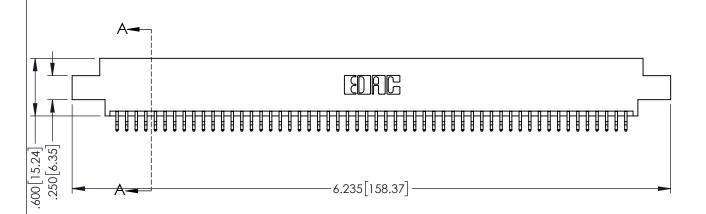

**Contact Code 558** 

Contact Code 559

**Contact Code 560** 

INSULATOR MATERIAL: THERMOPLASTIC POLYESTER, UL 94V-0

DAP MATERIAL AVAILABLE UPON REQUEST

CONTACT MATERIAL; COPPER ALLOY CONTACT PLATING: GOLD ON THE MATING AREA, TIN PLATING ON THE CONTACT TAILS, NICKEL UNDERPLATE

345/395 SERIES CARD EDGE CONNECTOR CONTACT CODE 555,556,558,559,560 DIMENSIONS

YOUR CONNECTION TO QUALITY & SERVICE

ACAD REFERENCE NO. 345-ENG-MASTER DATE:MAY.16/2017 DRAWN: R.STA.MONICA 1:1 SHEET 2 OF 2