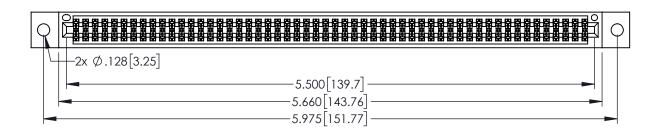

1

INSULATOR MATERIAL: THERMOPLASTIC PBT BLACK, UL 94V-0

CONTACT MATERIAL; COPPER TIN ALLOY CONTACT PLATING: GOLD ON THE MATING AREA, TIN PLATING ON THE CONTACT TAILS, NICKEL UNDERPLATE

345/395 SERIES CARD EDGE CONNECTOR PART NUMBER: 395-108-556-802

YOUR CONNECTION TO QUALITY & SERVICE

| ACAD REFERENCE NO. 345-ENG-MASTER |                |    |
|-----------------------------------|----------------|----|
| DRAWN: R.STA.MONICA               | DATE:MAY.16/20 | 17 |
| CHECKED:                          | DATE:          |    |
| SCALE: 1:1                        | SHEET 1 OF :   | 2  |
| DRAWING NUMBER                    | ISSUE          |    |
| 345-ENG-MASTER                    | 1              |    |