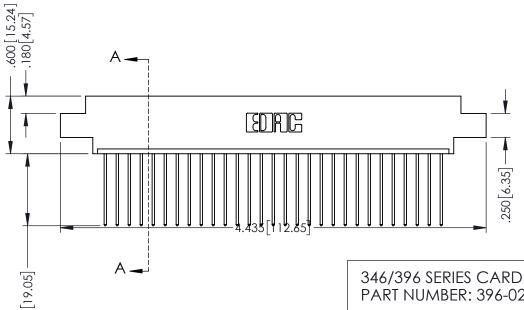

ISSUE NUMBER THIS IS A C.A.D. GENERATED DRAWING DO NOT MAKE MANUAL REVISIONS TO MASTER. ORIGINAL

INSULATOR MATERIAL: THERMOPLASTIC POLYESTER, UL 94V-0 CONTACT MATERIAL; COPPER, NICKEL, TIN ALLOY CA-725

CONTACT PLATING: GOLD ON THE MATING AREA, TIN-LEAD

ON THE CONTACT TAILS, NICKEL UNDERPLATE

1

**SECTION A-A** 

346/396 SERIES CARD EDGE CONNECTOR PART NUMBER: 396-029-541-602

YOUR CONNECTION TO QUALITY & SERVICE

**EDAC INC** TORONTO, ONTARIO CANADA

THESE DRAWINGS AND SPECIFICATIONS ARE THE PROPERTY OF EDAC INC., AND SHALL NOT BE REPRODUCED,OR COPIED OR USED AS THE BASIS FOR THE MANUFACTURE OR SALE OF APPARATUS WITHOUT WRITTEN PERMISSION.

| ACAD REFERENCE NO. | 346-ENG-MASTER   |
|--------------------|------------------|
| DRAWN: J.LEE       | DATE: APR. 22/09 |
| CHECKED:           | DATE:            |
| SCALE: 1:1         | SHEET 1 OF 2     |
| DRAWING NUMBER     | ISSUE            |