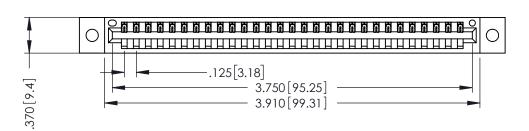

ISSUE NUMBER THIS IS A C.A.D. GENERATED DRAWING DO NOT MAKE MANUAL REVISIONS TO MASTER. ORIGINAL

INSULATOR MATERIAL: THERMOPLASTIC POLYESTER, UL 94V-0 CONTACT MATERIAL; COPPER, NICKEL, TIN ALLOY CA-725

CONTACT PLATING: GOLD ON THE MATING AREA, TIN-LEAD

ON THE CONTACT TAILS, NICKEL UNDERPLATE

1

**SECTION A-A** 

346/396 SERIES CARD EDGE CONNECTOR PART NUMBER: 396-029-541-602

YOUR CONNECTION TO QUALITY & SERVICE

**EDAC INC** TORONTO, ONTARIO CANADA

THESE DRAWINGS AND SPECIFICATIONS ARE THE PROPERTY OF EDAC INC., AND SHALL NOT BE REPRODUCED,OR COPIED OR USED AS THE BASIS FOR THE MANUFACTURE OR SALE OF APPARATUS WITHOUT WRITTEN PERMISSION.

| ACAD REFERENCE NO. | 346-ENG-MASTER   |
|--------------------|------------------|
| DRAWN: J.LEE       | DATE: APR. 22/09 |
| CHECKED:           | DATE:            |
| SCALE: 1:1         | SHEET 1 OF 2     |
| DRAWING NUMBER     | ISSUE            |