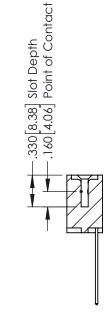

346-ENG-MASTER

ORIGINAL 1

ISSUE NUMBER

.120[3.05] .095[2.41] .170 [4.33] .245 [6.22] .125(3.18) to .210(5.33) .125(3.18) to .210(5.33) Outside Tails **Outside Tails** .045(1.14) to .060(1.52) .125(3.18) to .210(5.33) Between Tails Outside Tails

.060 [1.52] .060 [1.52] .150[3.81] .200 [5.08] .210[5.33] -.260[6.6] -.660[16.76] -.660 [16.76]

**Contact Code 555** 

.165[4.19] .375 [9.54] .125(3.18) to .210(5.33) .125(3.18) to .210(5.33)

**Contact Code 558** 

**Contact Code 559** 

**Contact Code 560** 

INSULATOR MATERIAL: THERMOPLASTIC POLYESTER, UL 94V-0 CONTACT MATERIAL; COPPER, NICKEL, TIN ALLOY CA-725

CONTACT PLATING: GOLD ON THE MATING AREA, TIN-LEAD ON THE CONTACT TAILS, NICKEL UNDERPLATE

## 346/396 SERIES CARD EDGE CONNECTOR CONTACT CODE 555,556,558,559,560 DIMENSIONS

YOUR CONNECTION TO QUALITY & SERVICE

**EDAC INC** TORONTO, ONTARIO CANADA

THESE DRAWINGS AND SPECIFICATIONS ARE THE PROPERTY OF EDAC INC.,AND SHALL NOT BE REPRODUCED, OR COPIED OR USED AS THE BASIS FOR THE MANUFACTURE OR SALE OF APPARATUS WITHOUT WRITTEN PERMISSION.

**Outside Tails** 

**Outside Tails** 

**Contact Code 556** 

| ACAD REFERENCE NO. | 346-ENG-MASTER   |
|--------------------|------------------|
| DRAWN: J.LEE       | DATE: APR. 22/09 |
| CHECKED:           | DATE:            |
| SCALE: 1:1         | SHEET 2 OF 2     |
| DRAWING NUMBER     | ISSUE            |
| 344 ENIC MASTER    | 1 1              |