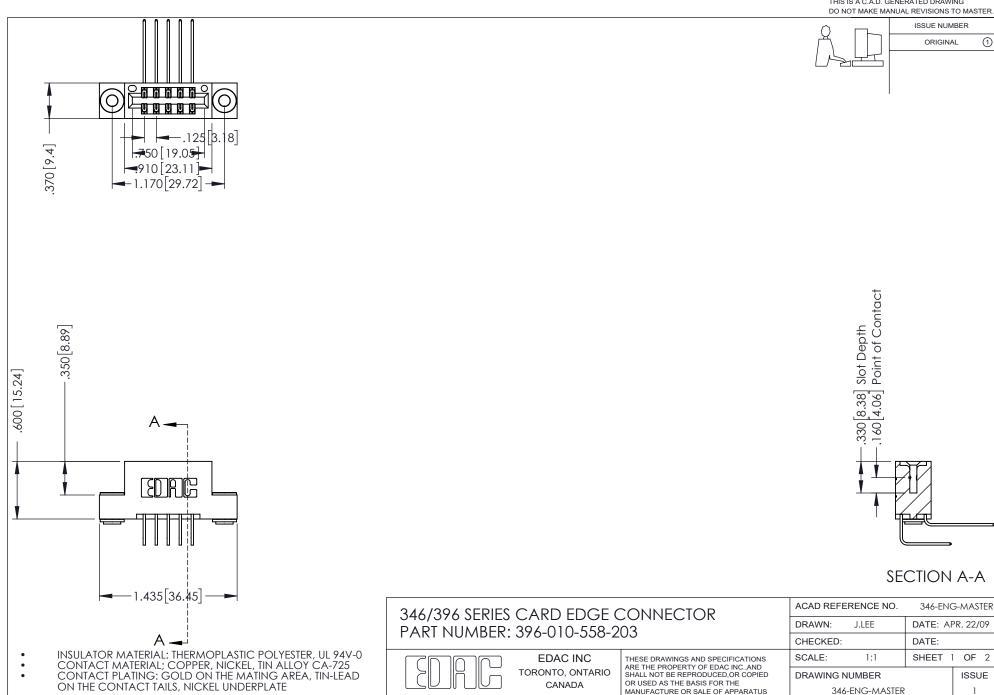

## **Contact Code 556**

INSULATOR MATERIAL: THERMOPLASTIC POLYESTER, UL 94V-0 CONTACT MATERIAL; COPPER, NICKEL, TIN ALLOY CA-725 CONTACT PLATING: GOLD ON THE MATING AREA, TIN-LEAD

ON THE CONTACT TAILS, NICKEL UNDERPLATE

## 346/396 SERIES CARD EDGE CONNECTOR CONTACT CODE 555,556,558,559,560 DIMENSIONS

YOUR CONNECTION TO QUALITY & SERVICE

**EDAC INC** TORONTO, ONTARIO CANADA

THESE DRAWINGS AND SPECIFICATIONS ARE THE PROPERTY OF EDAC INC.,AND SHALL NOT BE REPRODUCED, OR COPIED OR USED AS THE BASIS FOR THE MANUFACTURE OR SALE OF APPARATUS WITHOUT WRITTEN PERMISSION.