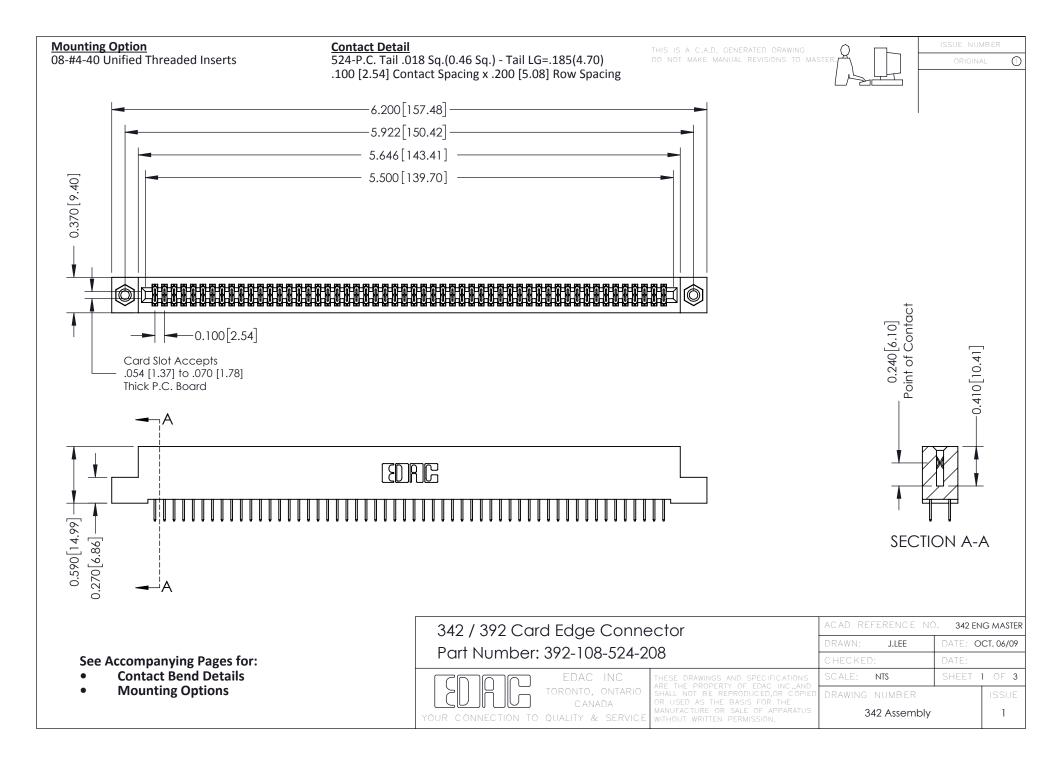

THIS IS A C.A.D. GENERATED DRAWING DO NOT MAKE MANUAL REVISIONS TO MASTER. ISSUE NUMBER

ORIGINAL

1



| 342 / 392 Series Card Edge Connector<br>Contact Bend Detail |                                                                                                                                                                                                  | ACAD REFERENCE NO. 342 ENG MASTER |             |                  |        |
|-------------------------------------------------------------|--------------------------------------------------------------------------------------------------------------------------------------------------------------------------------------------------|-----------------------------------|-------------|------------------|--------|
|