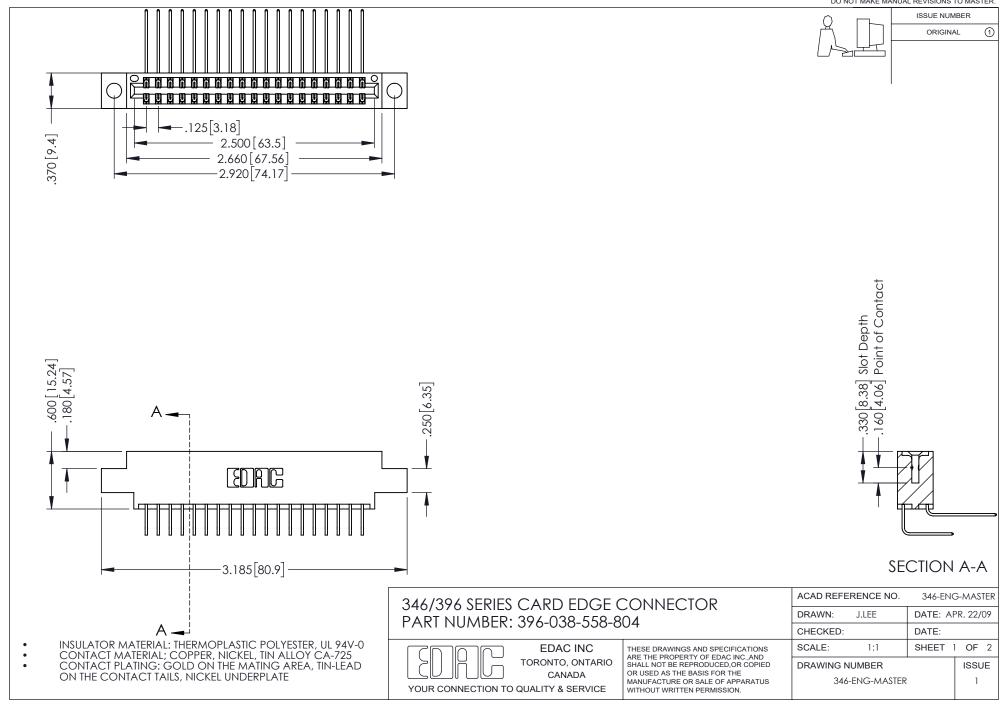

## **Contact Code 556**

INSULATOR MATERIAL: THERMOPLASTIC POLYESTER, UL 94V-0 CONTACT MATERIAL; COPPER, NICKEL, TIN ALLOY CA-725 CONTACT PLATING: GOLD ON THE MATING AREA, TIN-LEAD

ON THE CONTACT TAILS, NICKEL UNDERPLATE

## 346/396 SERIES CARD EDGE CONNECTOR CONTACT CODE 555,556,558,559,560 DIMENSIONS

YOUR CONNECTION TO QUALITY & SERVICE

**EDAC INC** TORONTO, ONTARIO CANADA

THESE DRAWINGS AND SPECIFICATIONS ARE THE PROPERTY OF EDAC INC.,AND SHALL NOT BE REPRODUCED, OR COPIED OR USED AS THE BASIS FOR THE MANUFACTURE OR SALE OF APPARATUS WITHOUT WRITTEN PERMISSION.