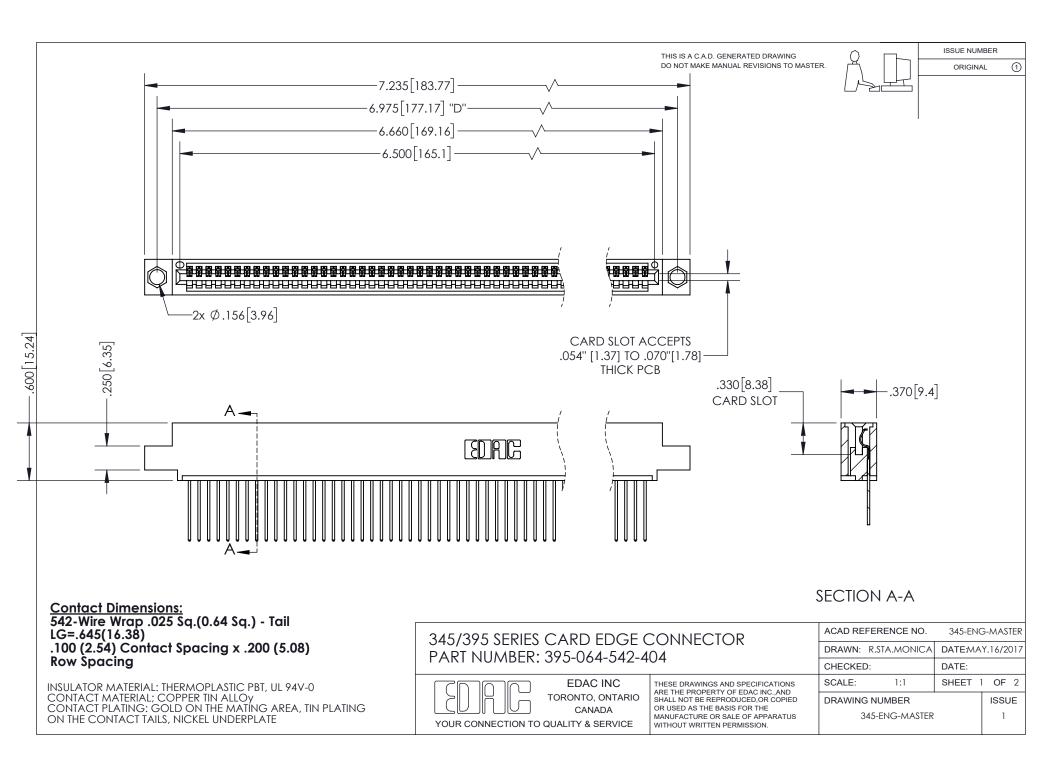

ISSUE NUMBER ORIGINAL

1

**Contact Code 558** 

**Contact Code 559** 

Contact Code 560

- INSULATOR MATERIAL: THERMOPLASTIC POLYESTER, UL 94V-0
- DAP MATERIAL AVAILABLE UPON REQUEST
- CONTACT MATERIAL; COPPER ALLOY

CONTACT PLATING: GOLD ON THE MATING AREA, TIN PLATING ON THE CONTACT TAILS, NICKEL UNDERPLATE

\*FOR ALL OTHER SPECIFICATIONS REFER TO SHEET 3\*