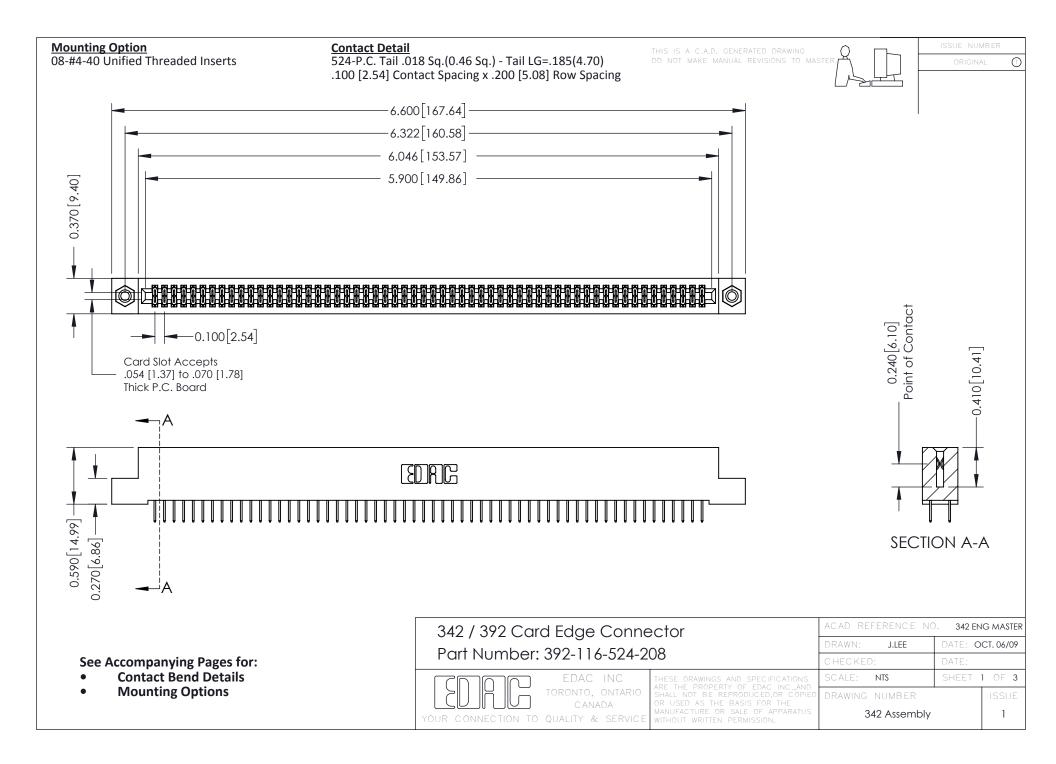

THIS IS A C.A.D. GENERATED DRAWING DO NOT MAKE MANUAL REVISIONS TO MASTER. ISSUE NUMBER

ORIGINAL

1



| 342 / 392 Series Card Edge Connector<br>Contact Bend Detail |                                                                                                                                                                                                  | ACAD REFERENCE NO. 342 ENG MASTER |             |                  |        |
|-------------------------------------------------------------|--------------------------------------------------------------------------------------------------------------------------------------------------------------------------------------------------|-----------------------------------|-------------|------------------|--------|
|