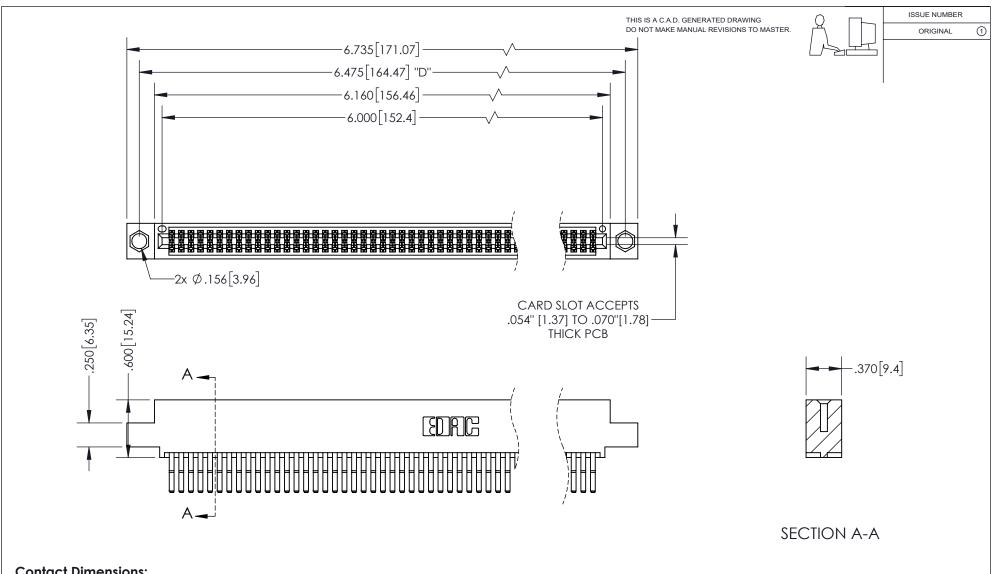

<u>Contact Dimensions:</u> 560-Extender Board Bend (Code 523 Contacts) See Sheet 2 for Contact Code 555, 556, 558, 559, 560 Dimensions

INSULATOR MATERIAL: THERMOPLASTIC PBT, UL 94V-0 CONTACT MATERIAL; COPPER TIN ALLOY CONTACT PLATING: GOLD ON THE MATING AREA, TIN PLATING ON THE CONTACT TAILS, NICKEL UNDERPLATE

## 345/395 SERIES CARD EDGE CONNECTOR PART NUMBER: 395-118-560-504

YOUR CONNECTION TO QUALITY & SERVICE

**EDAC INC** TORONTO, ONTARIO CANADA

THESE DRAWINGS AND SPECIFICATIONS ARE THE PROPERTY OF EDAC INC.,AND SHALL NOT BE REPRODUCED, OR COPIED OR USED AS THE BASIS FOR THE MANUFACTURE OR SALE OF APPARATUS WITHOUT WRITTEN PERMISSION.