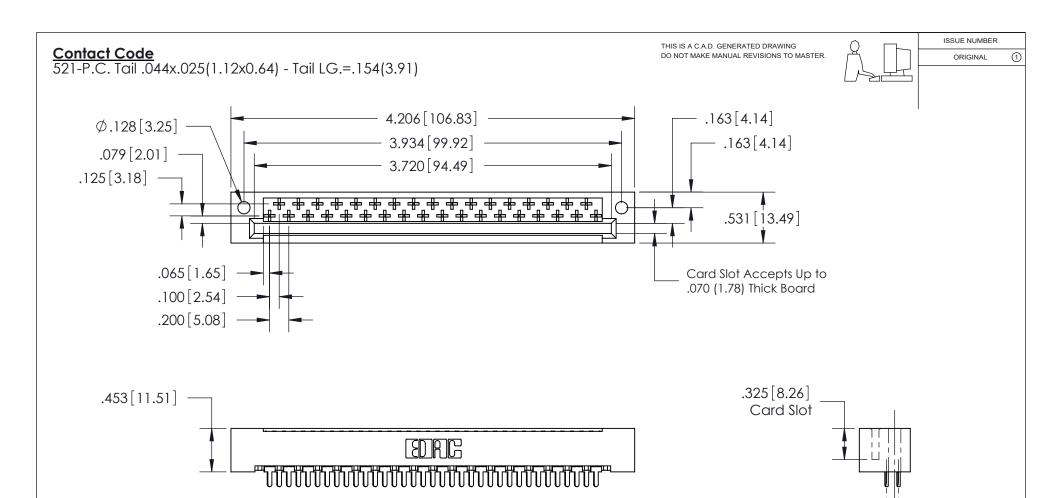

## See Accompanying Pages for:Features and Specifications

408/424 Series High Reliability Interlock Connector PART NUMBER: 408-035-521-122

YOUR CONNECTION TO QUALITY & SERVICE

**EDAC INC** TORONTO, ONTARIO CANADA

THESE DRAWINGS AND SPECIFICATIONS ARE THE PROPERTY OF EDAC INC., AND SHALL NOT BE REPRODUCED, OR COPIED OR USED AS THE BASIS FOR THE MANUFACTURE OR SALE OF APPARATUS WITHOUT WRITTEN PERMISSION.

|  | ACAD REFERENCE NO. |       | 408-ENG-MASTER    |       |
|--|--------------------|-------|-------------------|-------|
|  | DRAWN:             | J.LEE | DATE: SEPT. 16/09 |       |
|  | CHECKED:           |       | DATE:             |       |
|  | SCALE:             | NTS   | SHEET             | OF    |
|  | DRAWING NUMBER     |       |                   | ISSUE |

.041 [1.04] .