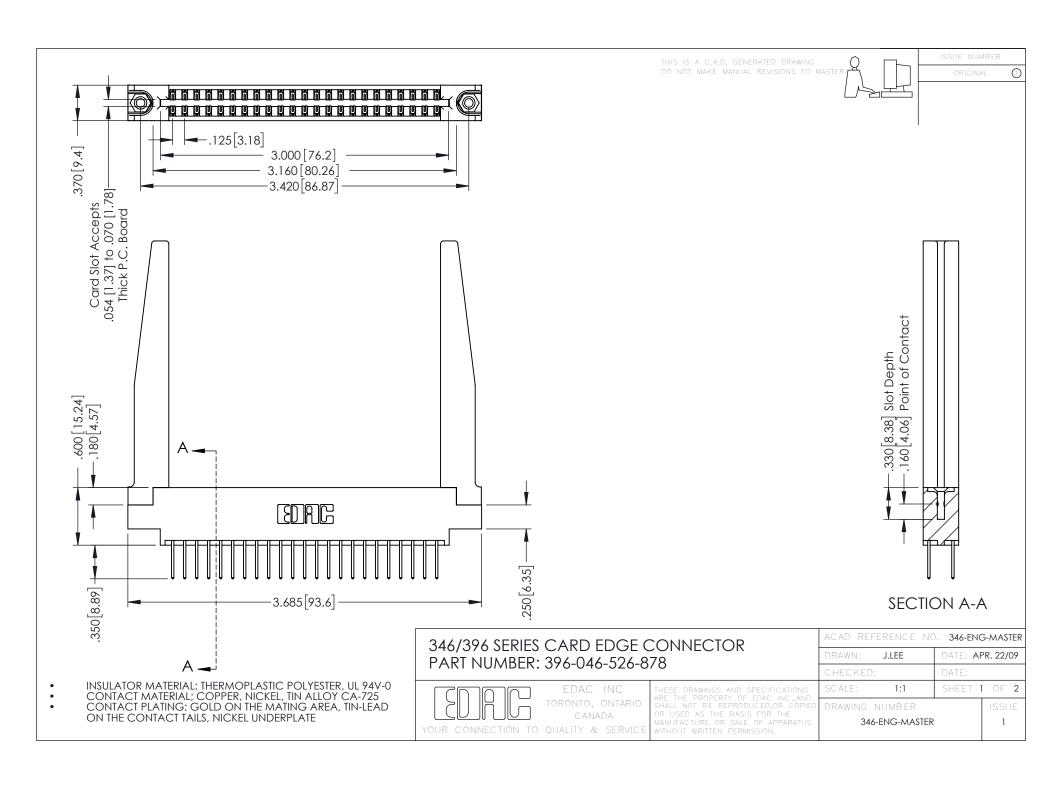

**Contact Code 555** 

**Contact Code 556** 

INSULATOR MATERIAL: THERMOPLASTIC POLYESTER, UL 94V-0 CONTACT MATERIAL; COPPER, NICKEL, TIN ALLOY CA-725

CONTACT PLATING: GOLD ON THE MATING AREA, TIN-LEAD ON THE CONTACT TAILS, NICKEL UNDERPLATE

## 346/396 SERIES CARD EDGE CONNECTOR CONTACT CODE 555,556,558,559,560 DIMENSIONS

YOUR CONNECTION TO QUALITY & SERVICE

|   | ACAD REFERENCE NO. 346-ENG-MASTER |                  |
|---|-----------------------------------|------------------|
|   | DRAWN: J.LEE                      | DATE: APR. 22/09 |
|   | CHECKED:                          | DATE:            |
|   | SCALE: 1:1                        | SHEET 2 OF 2     |
| D | DRAWING NUMBER                    | ISSUE            |

346-ENG-MASTER