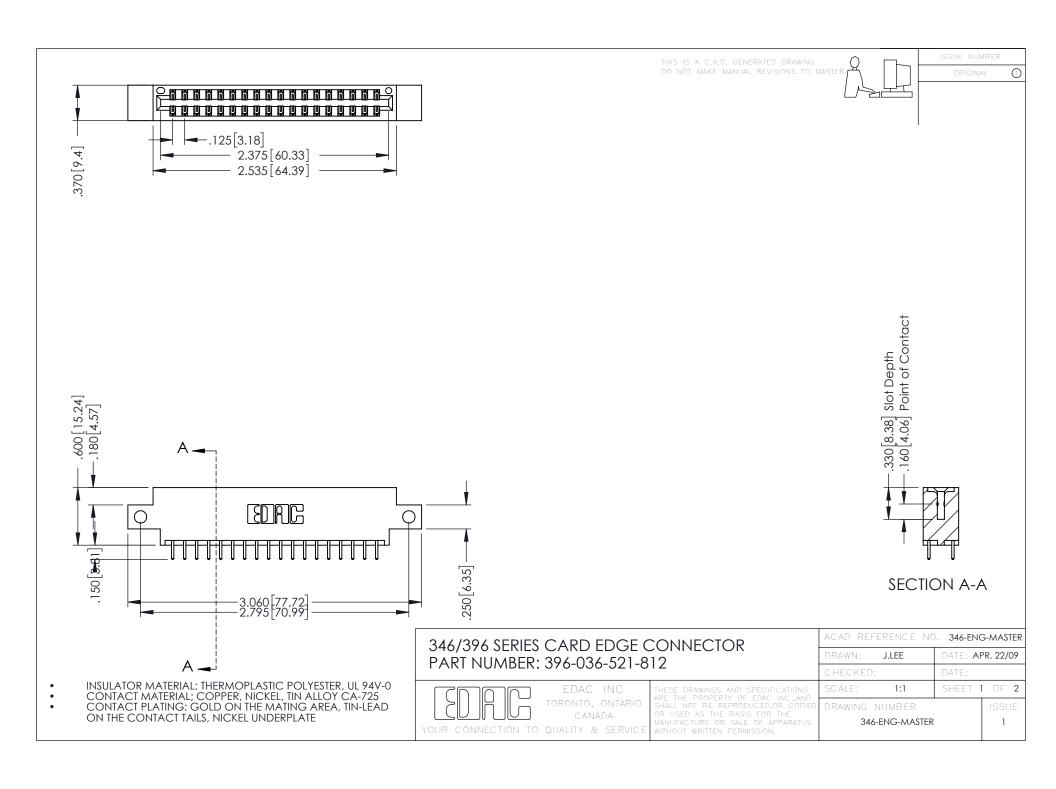

**Contact Code 555** 

**Contact Code 556** 

INSULATOR MATERIAL: THERMOPLASTIC POLYESTER, UL 94V-0 CONTACT MATERIAL; COPPER, NICKEL, TIN ALLOY CA-725 CONTACT PLATING: GOLD ON THE MATING AREA, TIN-LEAD

ON THE CONTACT TAILS, NICKEL UNDERPLATE