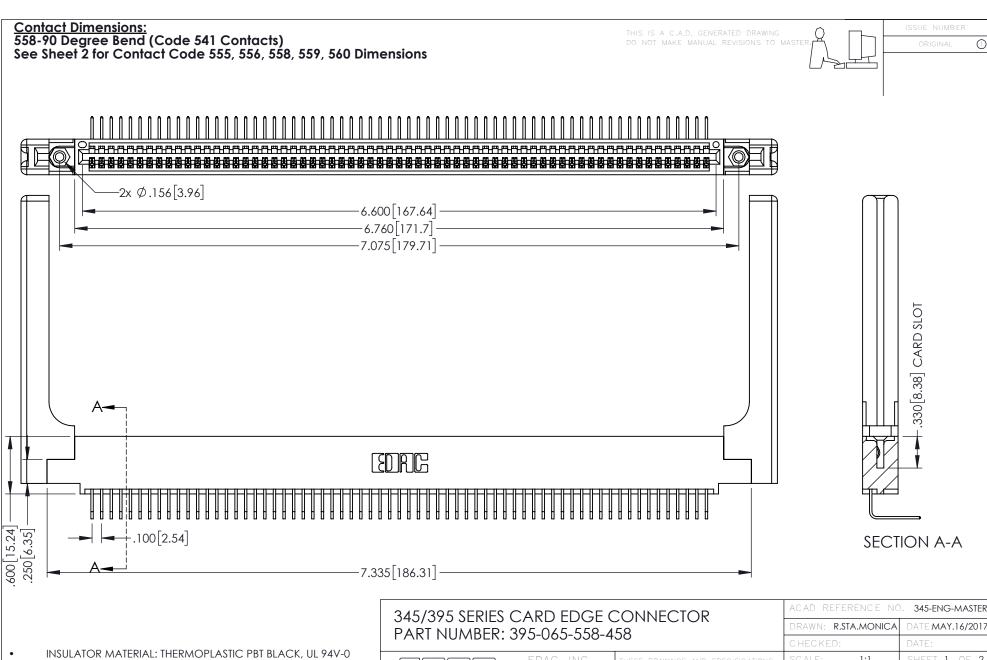

CONTACT MATERIAL; COPPER TIN ALLOY

CONTACT PLATING: GOLD ON THE MATING AREA, TIN PLATING ON THE CONTACT TAILS, NICKEL UNDERPLATE



CANADA

YOUR CONNECTION TO QUALITY & SERVICE WITHOUT WRITTEN PERMISSION.

| ACAD REFERENCE NO. 345-ENG-MASTER |                  |       |
|-----------------------------------|------------------|-------|
| DRAWN: R.STA.MONICA               | DATE:MAY.16/2017 |       |
| CHECKED:                          | DATE:            |       |
| SCALE: 1:1                        | SHEET 1          | OF 2  |
| DRAWING NUMBER                    |                  | ISSUE |
| 345-ENG-MASTER                    |                  | 1     |











**Contact Code 558** 

Contact Code 559

Contact Code 560

INSULATOR MATERIAL: THERMOPLASTIC POLYESTER, UL 94V-0

DAP MATERIA