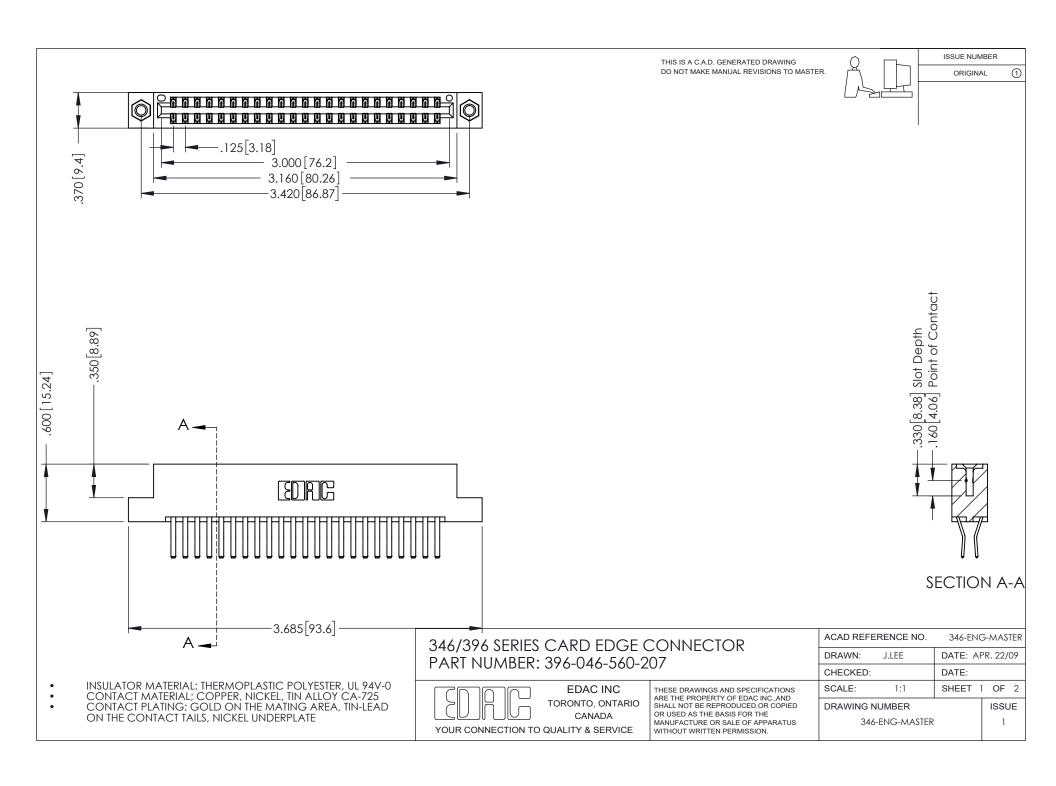

## **Contact Code 556**

INSULATOR MATERIAL: THERMOPLASTIC POLYESTER, UL 94V-0 CONTACT MATERIAL; COPPER, NICKEL, TIN ALLOY CA-725 CONTACT PLATING: GOLD ON THE MATING AREA, TIN-LEAD

ON THE CONTACT TAILS, NICKEL UNDERPLATE

## 346/396 SERIES CARD EDGE CONNECTOR CONTACT CODE 555,556,558,559,560 DIMENSIONS

YOUR CONNECTION TO QUALITY & SERVICE

**EDAC INC** TORONTO, ONTARIO CANADA

THESE DRAWINGS AND SPECIFICATIONS ARE THE PROPERTY OF EDAC INC.,AND SHALL NOT BE REPRODUCED, OR COPIED OR USED AS THE BASIS FOR THE MANUFACTURE OR SALE OF APPARATUS WITHOUT WRITTEN PERMISSION.