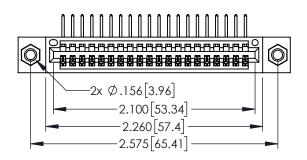

345/395 SERIES CARD EDGE CONNECTOR CONTACT CODE 555,556,558,559,560 DIMENSIONS

YOUR CONNECTION TO QUALITY & SERVICE

ACAD REFERENCE NO. 345-ENG-MASTER DATE:MAY.16/2017 DRAWN: R.STA.MONICA 1:1 SHEET 2 OF 2 345-ENG-MASTER