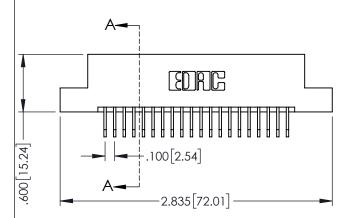

345/395 SERIES CARD EDGE CONNECTOR CONTACT CODE 555,556,558,559,560 DIMENSIONS

YOUR CONNECTION TO QUALITY & SERVICE

ACAD REFERENCE NO. 345-ENG-MASTER DATE:MAY.16/2017 DRAWN: R.STA.MONICA 1:1 SHEET 2 OF 2 345-ENG-MASTER