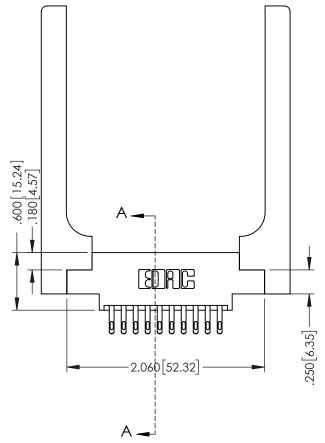

**SECTION A-A** 

346-ENG-MASTER

**Contact Code 555** 

**Contact Code 556** 

INSULATOR MATERIAL: THERMOPLASTIC POLYESTER, UL 94V-0 CONTACT MATERIAL; COPPER, NICKEL, TIN ALLOY CA-725 CONTACT PLATING: GOLD ON THE MATING AREA, TIN-LEAD

ON THE CONTACT TAILS, NICKEL UNDERPLATE