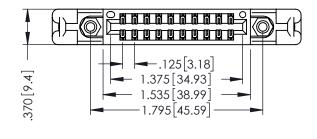

346/396 SERIES CARD EDGE CONNECTOR PART NUMBER: 396-020-555-858

CANADA

YOUR CONNECTION TO QUALITY & SERVICE

| THESE DRAWINGS AND SPECIFICATIONS<br>ARE THE PROPERTY OF EDAC INC.,AND<br>SHALL NOT BE REPRODUCED,OR COPIED |
|-------------------------------------------------------------------------------------------------------------|
| ARE THE PROPERTY OF EDAC INC.,AND                                                                           |
| SHALL NOT BE REPRODUCED,OR COPIED                                                                           |
| OR USED AS THE BASIS FOR THE                                                                                |
| OR USED AS THE BASIS FOR THE<br>MANUFACTURE OR SALE OF APPARATUS                                            |
| WITHOUT WRITTEN PERMISSION.                                                                                 |
|                                                                                                             |

| ACAD REFERENCE NO | . 346-ENG-MASTER        |
|-------------------|-------------------------|
| DRAWN: J.LEE      | DATE: <b>APR. 22/09</b> |
| CHECKED:          | DATE:                   |
| SCALE: 1:1        | SHEET 1 OF 2            |
| DRAWING NUMBER    | ISSUE                   |