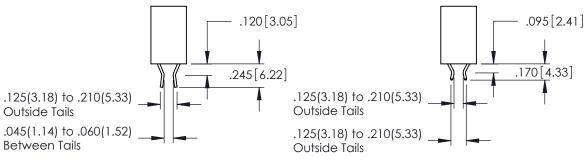

## 346/396 SERIES CARD EDGE CONNECTOR CONTACT CODE 555,556,558,559,560 DIMENSIONS

YOUR CONNECTION TO QUALITY & SERVICE

|   | ACAD REFERENCE NO | . 346-ENG-MASTER |
|---|-------------------|------------------|
|   | DRAWN: J.LEE      | DATE: APR. 22/09 |
| • | CHECKED:          | DATE:            |
|   | SCALE: 1:1        | SHEET 2 OF 2     |
| D | DRAWING NUMBER    | ISSUE            |

346-ENG-MASTER