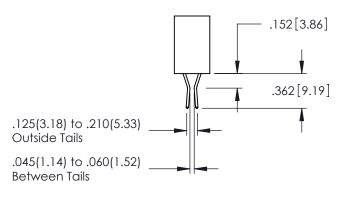

## 345/395 SERIES CARD EDGE CONNECTOR CONTACT CODE 555,556,558,559,560 DIMENSIONS

YOUR CONNECTION TO QUALITY & SERVICE

|   | ACAD REFERENCE NO   | . 345-ENG-MASTER         |
|---|---------------------|--------------------------|
|   | DRAWN: R.STA.MONICA | DATE: <b>MAY.16/2017</b> |
| • | CHECKED:            | DATE:                    |
|   | SCALE: 1:1          | SHEET 2 OF 2             |
| D | DRAWING NUMBER      | ISSUE                    |