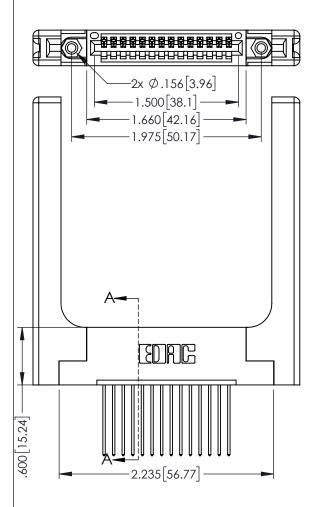

CONTACT MATERIAL; COPPER TIN ALLOY CONTACT PLATING: GOLD ON THE MATING AREA, TIN PLATING ON THE CONTACT TAILS, NICKEL UNDERPLATE

| 345/395 SERIES CARD EDGE CONNECTOR |
|------------------------------------|
| PART NUMBER: 395-014-541-158       |

CANADA

YOUR CONNECTION TO QUALITY & SERVICE

| THESE DRAWINGS AND SPECIFICATIONS<br>ARE THE PROPERTY OF EDAC INC.,AND<br>SHALL NOT BE REPRODUCED,OR COPIED |
|-------------------------------------------------------------------------------------------------------------|
| OR USED AS THE BASIS FOR THE<br>MANUFACTURE OR SALE OF APPARATUS                                            |
| WITHOUT WRITTEN PERMISSION.                                                                                 |

| ACAD REFERENCE NO   | . 345-ENG-MASTER |
|---------------------|------------------|
| DRAWN: R.STA.MONICA | DATE:MAY.16/2017 |
| CHECKED:            | DATE:            |
| SCALE: 1:1          | SHEET 1 OF 2     |
| DRAWING NUMBER      | ISSUE            |
| 345-ENG-MASTER      | 1                |