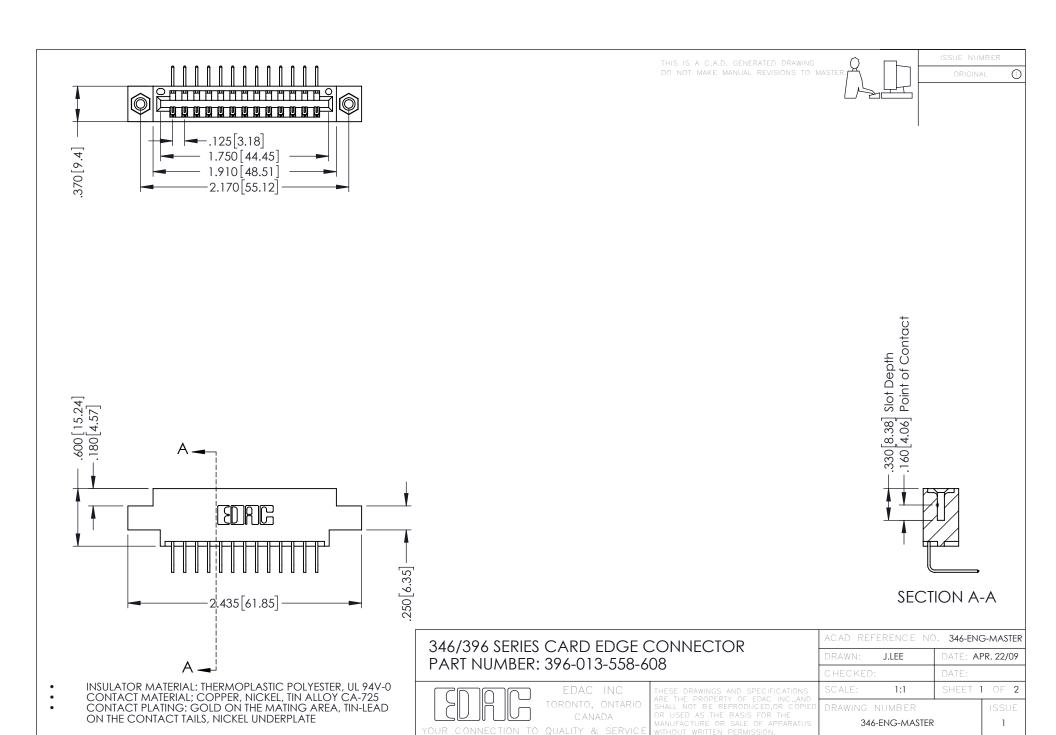

**Contact Code 555** 

**Contact Code 556** 

INSULATOR MATERIAL: THERMOPLASTIC POLYESTER, UL 94V-0 CONTACT MATERIAL; COPPER, NICKEL, TIN ALLOY CA-725

CONTACT PLATING: GOLD ON THE MATING AREA, TIN-LEAD ON THE CONTACT TAILS, NICKEL UNDERPLATE

## 346/396 SERIES CARD EDGE CONNECTOR CONTACT CODE 555,556,558,559,560 DIMENSIONS

YOUR CONNECTION TO QUALITY & SERVICE

|   | ACAD REFERENCE NO. 346-ENG-MASTER |                         |
|---|-----------------------------------|-------------------------|
|   | DRAWN: J.LEE                      | DATE: <b>APR. 22/09</b> |
|   | CHECKED:                          | DATE:                   |
|   | SCALE: 1:1                        | SHEET 2 OF 2            |
| D | DRAWING NUMBER                    | ISSUE                   |