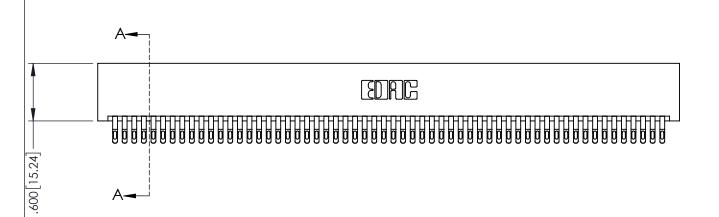

1

SECTION A-A

INSULATOR MATERIAL: THERMOPLASTIC PBT BLACK, UL 94V-0

CONTACT MATERIAL; COPPER TIN ALLOY

CONTACT PLATING: GOLD ON THE MATING AREA, TIN PLATING ON THE CONTACT TAILS, NICKEL UNDERPLATE

| 345/395 SERIES CARD EDGE CONNECTOR |
|------------------------------------|
| PART NUMBER: 395-116-555-201       |