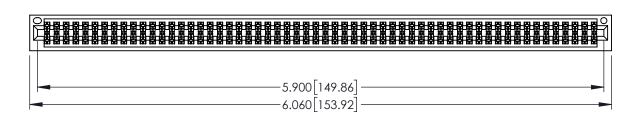

1

SECTION A-A

INSULATOR MATERIAL: THERMOPLASTIC PBT BLACK, UL 94V-0

CONTACT MATERIAL; COPPER TIN ALLOY

CONTACT PLATING: GOLD ON THE MATING AREA, TIN PLATING ON THE CONTACT TAILS, NICKEL UNDERPLATE

| 345/395 SERIES CARD EDGE CONNECTOR |
|------------------------------------|
| PART NUMBER: 395-116-555-201       |

345/395 SERIES CARD EDGE CONNECTOR CONTACT CODE 555,556,558,559,560 DIMENSIONS

YOUR CONNECTION TO QUALITY & SERVICE

ACAD REFERENCE NO. 345-ENG-MASTER DATE:MAY.16/2017 DRAWN: R.STA.MONICA 1:1 SHEET 2 OF 2