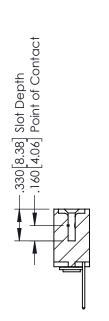

## **Contact Code 555**

## **Contact Code 556**

INSULATOR MATERIAL: THERMOPLASTIC POLYESTER, UL 94V-0 CONTACT MATERIAL; COPPER, NICKEL, TIN ALLOY CA-725 CONTACT PLATING: GOLD ON THE MATING AREA, TIN-LEAD

ON THE CONTACT TAILS, NICKEL UNDERPLATE

## 346/396 SERIES CARD EDGE CONNECTOR CONTACT CODE 555,556,558,559,560 DIMENSIONS

YOUR CONNECTION TO QUALITY & SERVICE

**EDAC INC** TORONTO, ONTARIO CANADA

THESE DRAWINGS AND SPECIFICATIONS ARE THE PROPERTY OF EDAC INC.,AND SHALL NOT BE REPRODUCED, OR COPIED OR USED AS THE BASIS FOR THE MANUFACTURE OR SALE OF APPARATUS WITHOUT WRITTEN PERMISSION.