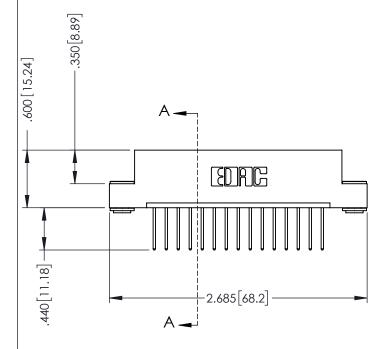

346-ENG-MASTER

**SECTION A-A** 

ISSUE NUMBER ORIGINAL 1

|  | ACAD REFERENCE NO. | 346-ENG-MASTER   |  |
|--|--------------------|------------------|--|
|  | DRAWN: J.LEE       | DATE: APR. 22/09 |  |
|  | CHECKED:           | DATE:            |  |
|  | SCALE: 1:1         | SHEET 2 OF 2     |  |
|  | DRAWING NUMBER     | ISSUE            |  |
|  | 346-ENG-MASTER     | 1                |  |