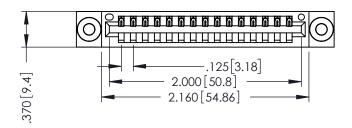

THIS IS A C.A.D. GENERATED DRAWING DO NOT MAKE MANUAL REVISIONS TO MASTER.

ISSUE NUMBER

ORIGINAL

1

INSULATOR MATERIAL: THERMOPLASTIC POLYESTER, UL 94V-0 CONTACT MATERIAL; COPPER, NICKEL, TIN ALLOY CA-725 CONTACT PLATING: GOLD ON THE MATING AREA, TIN-LEAD

ON THE CONTACT TAILS, NICKEL UNDERPLATE

346/396 SERIES CARD EDGE CONNECTOR PART NUMBER: 396-015-522-103

YOUR CONNECTION TO QUALITY & SERVICE

**EDAC INC** TORONTO, ONTARIO CANADA

THESE DRAWINGS AND SPECIFICATIONS ARE THE PROPERTY OF EDAC INC.,AND SHALL NOT BE REPRODUCED, OR COPIED OR USED AS THE BASIS FOR THE MANUFACTURE OR SALE OF APPARATUS WITHOUT WRITTEN PERMISSION.

| ACAD REFERENCE NO. |       | 346-ENG-MASTER |           |
|--------------------|-------|----------------|-----------|
| DRAWN:             | J.LEE | DATE: AF       | PR. 22/09 |
| CHECKED:           |       | DATE:          |           |
| SCALE:             | 1:1   | SHEET 1        | OF 2      |
| DRAWING NU         |       | ISSUE          |           |
| 0.44 5440 4440750  |       |                |           |