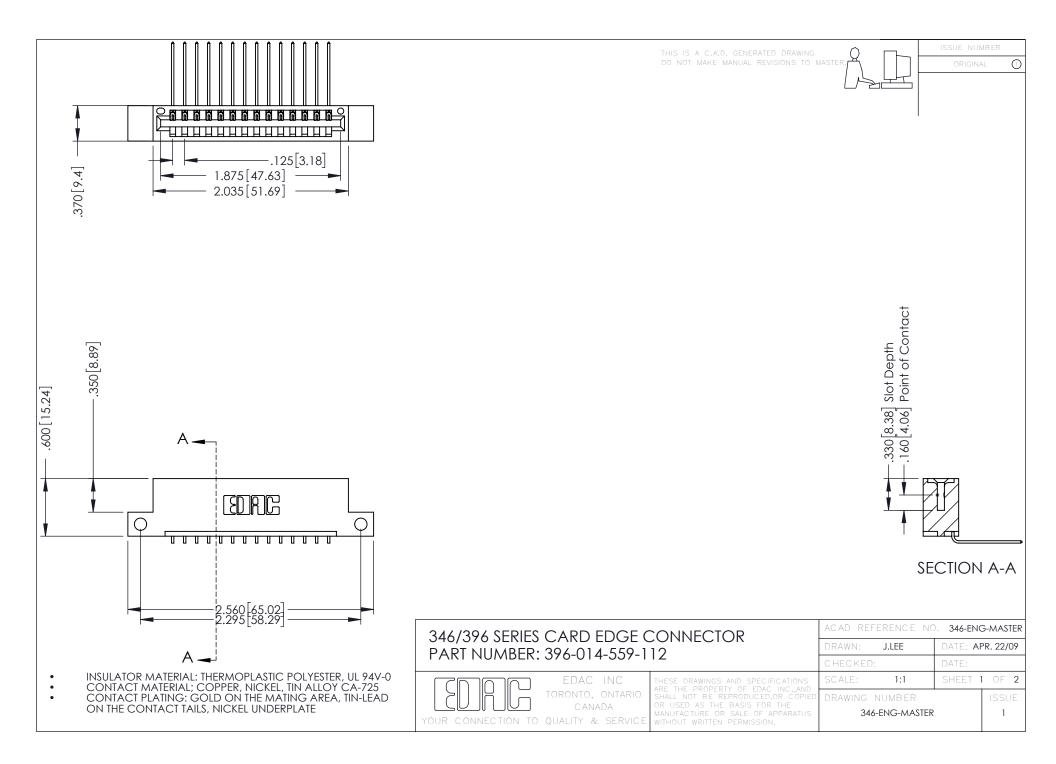

**Contact Code 555** 

**Contact Code 556** 

INSULATOR MATERIAL: THERMOPLASTIC POLYESTER, UL 94V-0 CONTACT MATERIAL; COPPER, NICKEL, TIN ALLOY CA-725

CONTACT PLATING: GOLD ON THE MATING AREA, TIN-LEAD ON THE CONTACT TAILS, NICKEL UNDERPLATE