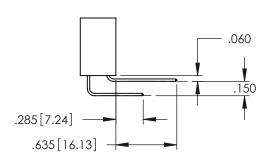

1

INSULATOR MATERIAL: THERMOPLASTIC PBT BLACK, UL 94V-0

CONTACT MATERIAL; COPPER TIN ALLOY CONTACT PLATING: GOLD ON THE MATING AREA, TIN PLATING ON THE CONTACT TAILS, NICKEL UNDERPLATE

| 345/395 SERIES CARD EDGE CONNECTOR |
|------------------------------------|
| PART NUMBER: 395-114-556-578       |

YOUR CONNECTION TO QUALITY & SERVICE

| ACAD REFERENCE NO. 345-ENG-MASTER |                  |       |  |
|-----------------------------------|------------------|-------|--|
| DRAWN: R.STA.MONICA               | DATE:MAY.16/2017 |       |  |
| CHECKED:                          | DATE:            |       |  |
| SCALE: 1:1                        | SHEET 1          | OF 2  |  |
| DRAWING NUMBER                    |                  | ISSUE |  |
| 345-ENG-MASTER                    |                  | 1     |  |