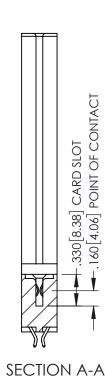

1

INSULATOR MATERIAL: THERMOPLASTIC PBT BLACK, UL 94V-0

CONTACT MATERIAL; COPPER TIN ALLOY CONTACT PLATING: GOLD ON THE MATING AREA, TIN PLATING ON THE CONTACT TAILS, NICKEL UNDERPLATE

| 345/395 SERIES CARD EDGE CONNECTOR |
|------------------------------------|
| PART NUMBER: 395-114-556-578       |

YOUR CONNECTION TO QUALITY & SERVICE

| ACAD REFERENCE NO. 345-ENG-MASTER |                  |       |  |
|-----------------------------------|------------------|-------|--|
| DRAWN: R.STA.MONICA               | DATE:MAY.16/2017 |       |  |
| CHECKED:                          | DATE:            |       |  |
| SCALE: 1:1                        | SHEET 1          | OF 2  |  |
| DRAWING NUMBER                    |                  | ISSUE |  |
| 345-ENG-MASTER                    |                  | 1     |  |