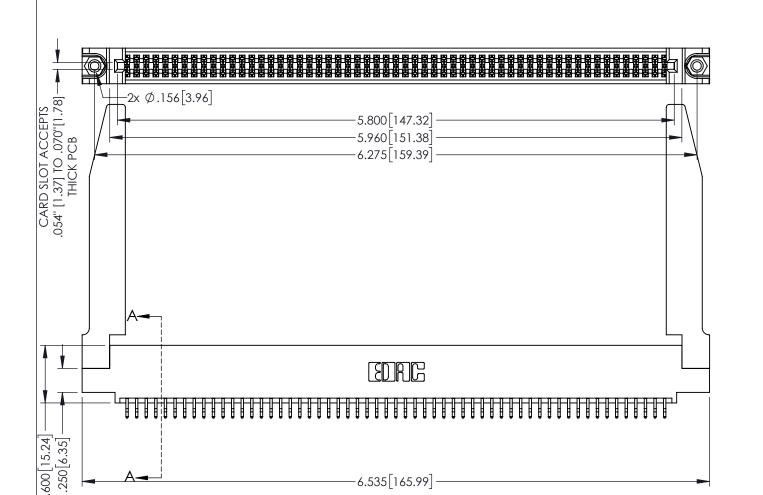

1

INSULATOR MATERIAL: THERMOPLASTIC PBT BLACK, UL 94V-0

CONTACT MATERIAL; COPPER TIN ALLOY CONTACT PLATING: GOLD ON THE MATING AREA, TIN PLATING ON THE CONTACT TAILS, NICKEL UNDERPLATE

| 345/395 SERIES CARD EDGE CONNECTOR |
|------------------------------------|
| PART NUMBER: 395-114-556-578       |

YOUR CONNECTION TO QUALITY & SERVICE

| ACAD REFERENCE NO. 345-ENG-MASTER |                  |       |  |
|-----------------------------------|------------------|-------|--|
| DRAWN: R.STA.MONICA               | DATE:MAY.16/2017 |       |  |
| CHECKED:                          | DATE:            |       |  |
| SCALE: 1:1                        | SHEET 1          | OF 2  |  |
| DRAWING NUMBER                    |                  | ISSUE |  |
| 345-ENG-MASTER                    |                  | 1     |  |