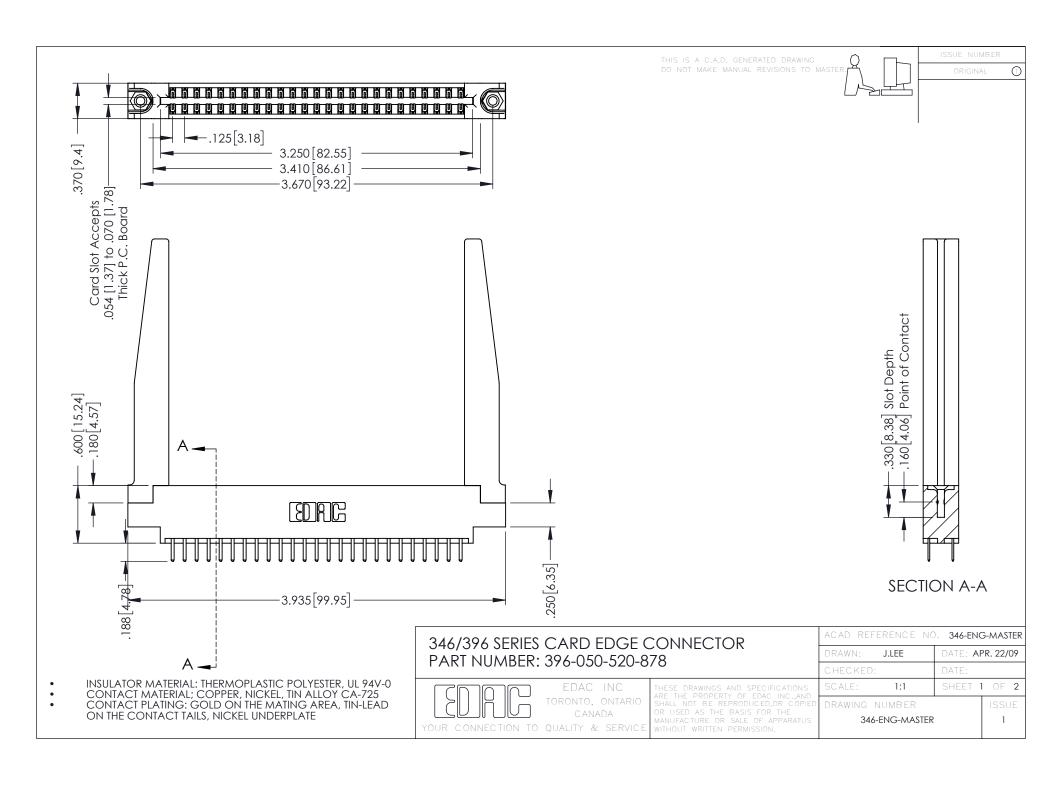

**Contact Code 555** 

**Contact Code 556** 

INSULATOR MATERIAL: THERMOPLASTIC POLYESTER, UL 94V-0 CONTACT MATERIAL; COPPER, NICKEL, TIN ALLOY CA-725

CONTACT PLATING: GOLD ON THE MATING AREA, TIN-LEAD ON THE CONTACT TAILS, NICKEL UNDERPLATE