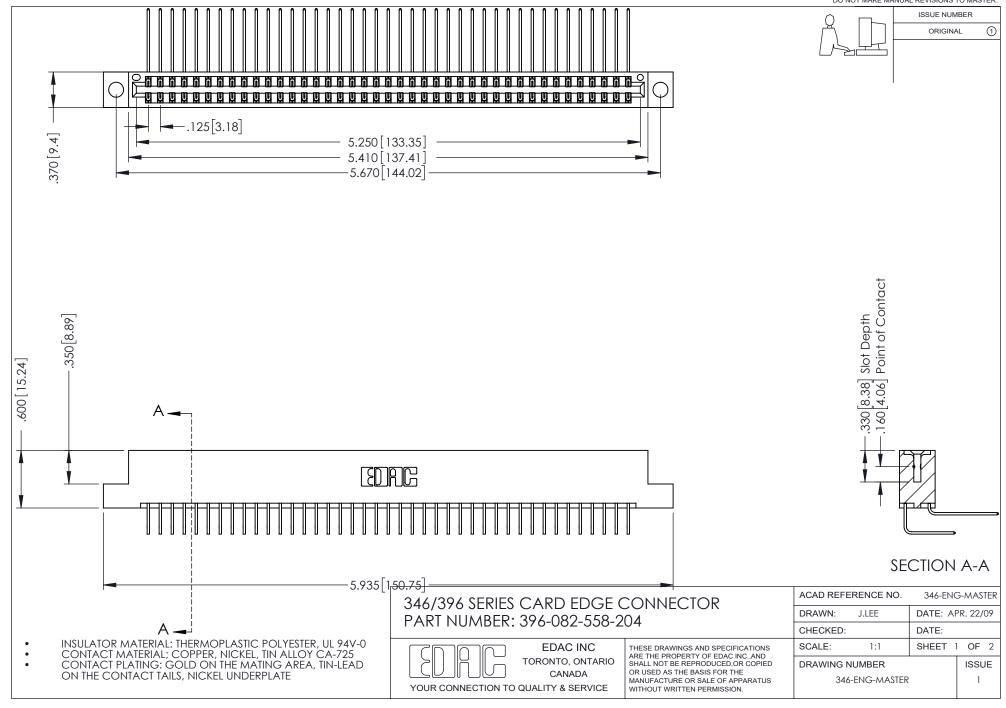

## **Contact Code 556**

INSULATOR MATERIAL: THERMOPLASTIC POLYESTER, UL 94V-0 CONTACT MATERIAL; COPPER, NICKEL, TIN ALLOY CA-725 CONTACT PLATING: GOLD ON THE MATING AREA, TIN-LEAD

ON THE CONTACT TAILS, NICKEL UNDERPLATE

## 346/396 SERIES CARD EDGE CONNECTOR CONTACT CODE 555,556,558,559,560 DIMENSIONS

YOUR CONNECTION TO QUALITY & SERVICE

**EDAC INC** TORONTO, ONTARIO CANADA

THESE DRAWINGS AND SPECIFICATIONS ARE THE PROPERTY OF EDAC INC.,AND SHALL NOT BE REPRODUCED, OR COPIED OR USED AS THE BASIS FOR THE MANUFACTURE OR SALE OF APPARATUS WITHOUT WRITTEN PERMISSION.