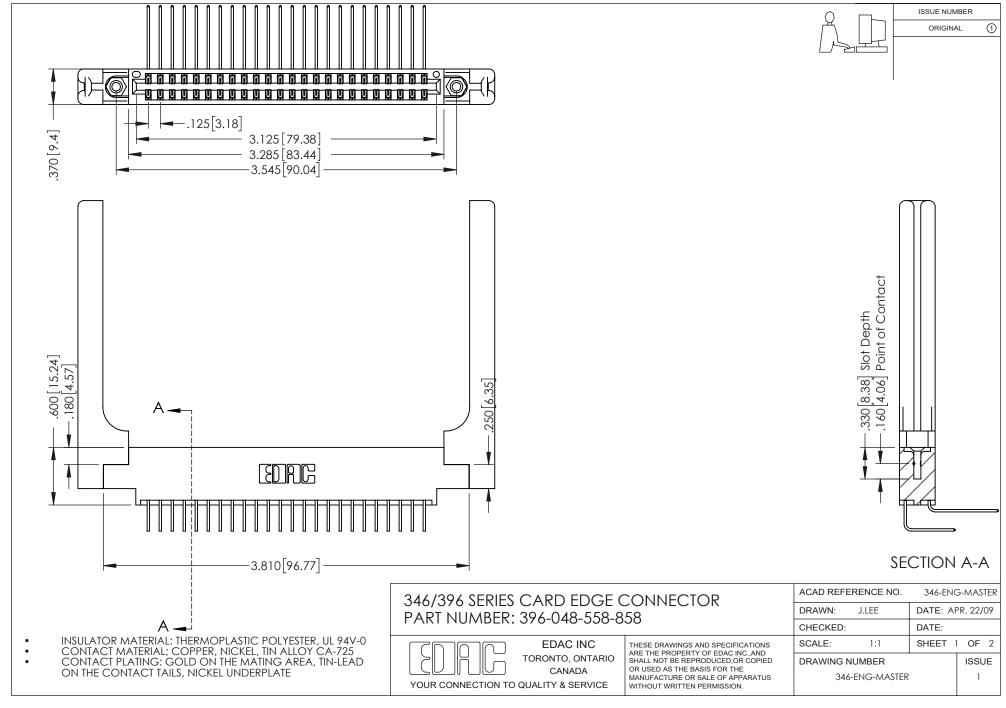

## **Contact Code 556**

INSULATOR MATERIAL: THERMOPLASTIC POLYESTER, UL 94V-0 CONTACT MATERIAL; COPPER, NICKEL, TIN ALLOY CA-725 CONTACT PLATING: GOLD ON THE MATING AREA, TIN-LEAD

ON THE CONTACT TAILS, NICKEL UNDERPLATE

## 346/396 SERIES CARD EDGE CONNECTOR CONTACT CODE 555,556,558,559,560 DIMENSIONS

YOUR CONNECTION TO QUALITY & SERVICE

**EDAC INC** TORONTO, ONTARIO CANADA

THESE DRAWINGS AND SPECIFICATIONS ARE THE PROPERTY OF EDAC INC.,AND SHALL NOT BE REPRODUCED, OR COPIED OR USED AS THE BASIS FOR THE MANUFACTURE OR SALE OF APPARATUS WITHOUT WRITTEN PERMISSION.