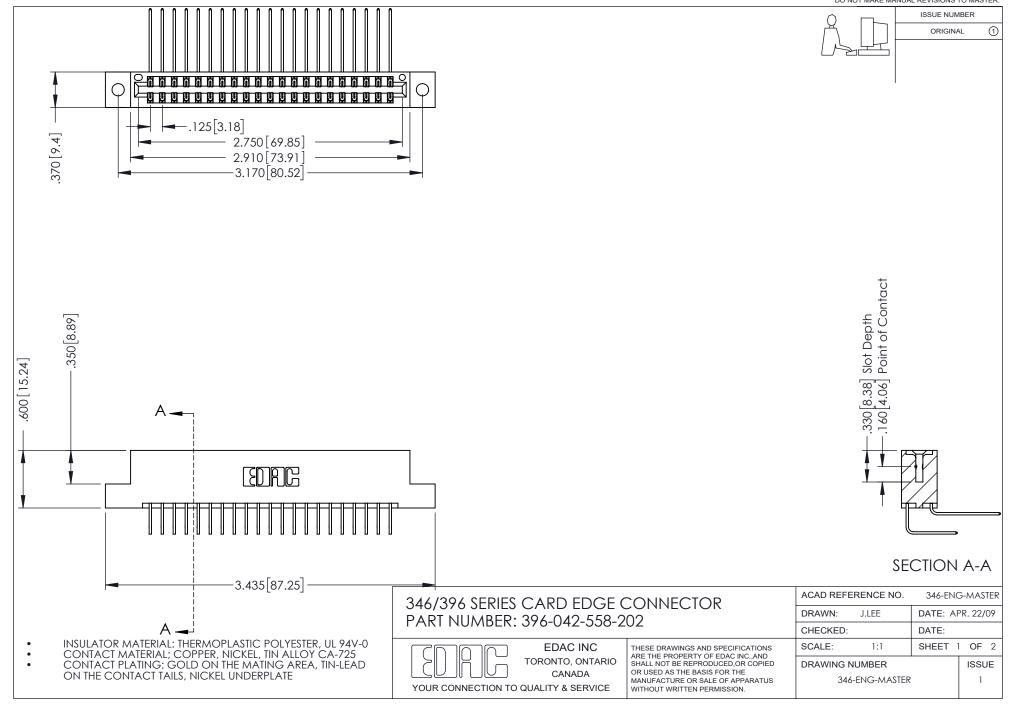

## **Contact Code 556**

INSULATOR MATERIAL: THERMOPLASTIC POLYESTER, UL 94V-0 CONTACT MATERIAL; COPPER, NICKEL, TIN ALLOY CA-725 CONTACT PLATING: GOLD ON THE MATING AREA, TIN-LEAD

ON THE CONTACT TAILS, NICKEL UNDERPLATE

## 346/396 SERIES CARD EDGE CONNECTOR CONTACT CODE 555,556,558,559,560 DIMENSIONS

YOUR CONNECTION TO QUALITY & SERVICE

**EDAC INC** TORONTO, ONTARIO CANADA

THESE DRAWINGS AND SPECIFICATIONS ARE THE PROPERTY OF EDAC INC.,AND SHALL NOT BE REPRODUCED, OR COPIED OR USED AS THE BASIS FOR THE MANUFACTURE OR SALE OF APPARATUS WITHOUT WRITTEN PERMISSION.