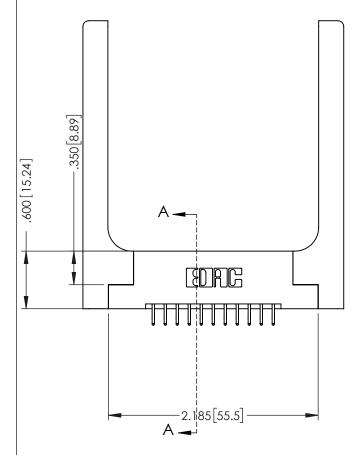

Slot Depth Point of Contact .330[8.38] : .160[4.06] |

**SECTION A-A** 

ISSUE NUMBER ORIGINAL 1

## **Contact Code 555**

## **Contact Code 556**

INSULATOR MATERIAL: THERMOPLASTIC POLYESTER, UL 94V-0 CONTACT MATERIAL; COPPER, NICKEL, TIN ALLOY CA-725 CONTACT PLATING: GOLD ON THE MATING AREA, TIN-LEAD

ON THE CONTACT TAILS, NICKEL UNDERPLATE

## 346/396 SERIES CARD EDGE CONNECTOR CONTACT CODE 555,556,558,559,560 DIMENSIONS

YOUR CONNECTION TO QUALITY & SERVICE

**EDAC INC** TORONTO, ONTARIO CANADA

THESE DRAWINGS AND SPECIFICATIONS ARE THE PROPERTY OF EDAC INC.,AND SHALL NOT BE REPRODUCED, OR COPIED OR USED AS THE BASIS FOR THE MANUFACTURE OR SALE OF APPARATUS WITHOUT WRITTEN PERMISSION.

|  | ACAD REFERENCE NO. | 346-ENG-MASTER   |  |
|--|--------------------|------------------|--|
|  | DRAWN: J.LEE       | DATE: APR. 22/09 |  |
|  | CHECKED:           | DATE:            |  |
|  | SCALE: 1:1         | SHEET 2 OF 2     |  |
|  | DRAWING NUMBER     | ISSUE            |  |
|  | 346-ENG-MASTER     | 1                |  |