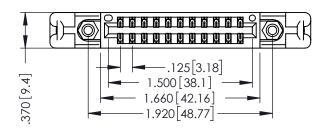

THIS IS A C.A.D. GENERATED DRAWING DO NOT MAKE MANUAL REVISIONS TO MASTER.

ISSUE NUMBER

ORIGINAL

1

INSULATOR MATERIAL: THERMOPLASTIC POLYESTER, UL 94V-0 CONTACT MATERIAL; COPPER, NICKEL, TIN ALLOY CA-725 CONTACT PLATING: GOLD ON THE MATING AREA, TIN-LEAD

ON THE CONTACT TAILS, NICKEL UNDERPLATE

346/396 SERIES CARD EDGE CONNECTOR PART NUMBER: 396-022-556-258

YOUR CONNECTION TO QUALITY & SERVICE

**EDAC INC** TORONTO, ONTARIO CANADA

THESE DRAWINGS AND SPECIFICATIONS ARE THE PROPERTY OF EDAC INC.,AND SHALL NOT BE REPRODUCED, OR COPIED OR USED AS THE BASIS FOR THE MANUFACTURE OR SALE OF APPARATUS WITHOUT WRITTEN PERMISSION.

| ACAD REFERENCE NO. |       | 346-ENG-MASTER |           |
|--------------------|-------|----------------|-----------|
| DRAWN:             | J.LEE | DATE: AF       | PR. 22/09 |
| CHECKED:           |       | DATE:          |           |
| SCALE:             | 1:1   | SHEET 1        | OF 2      |
| DRAWING NUI        | MBER  |                | ISSUE     |
| 346-ENG-MASTER     |       |                | 1         |