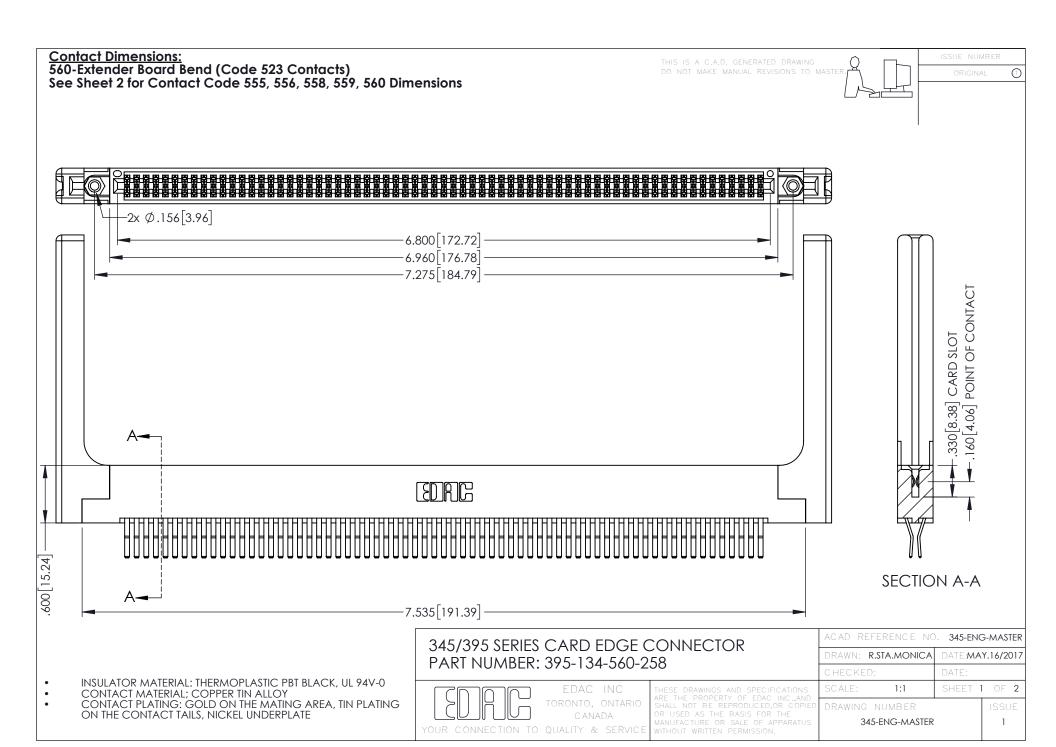

**Contact Code 558** 

Contact Code 559

**Contact Code 560** 

INSULATOR MATERIAL: THERMOPLASTIC POLYESTER, UL 94V-0

DAP MATERIAL AVAILABLE UPON REQUEST

CONTACT MATERIAL; COPPER ALLOY CONTACT PLATING: GOLD ON THE MATING AREA, TIN PLATING ON THE CONTACT TAILS, NICKEL UNDERPLATE