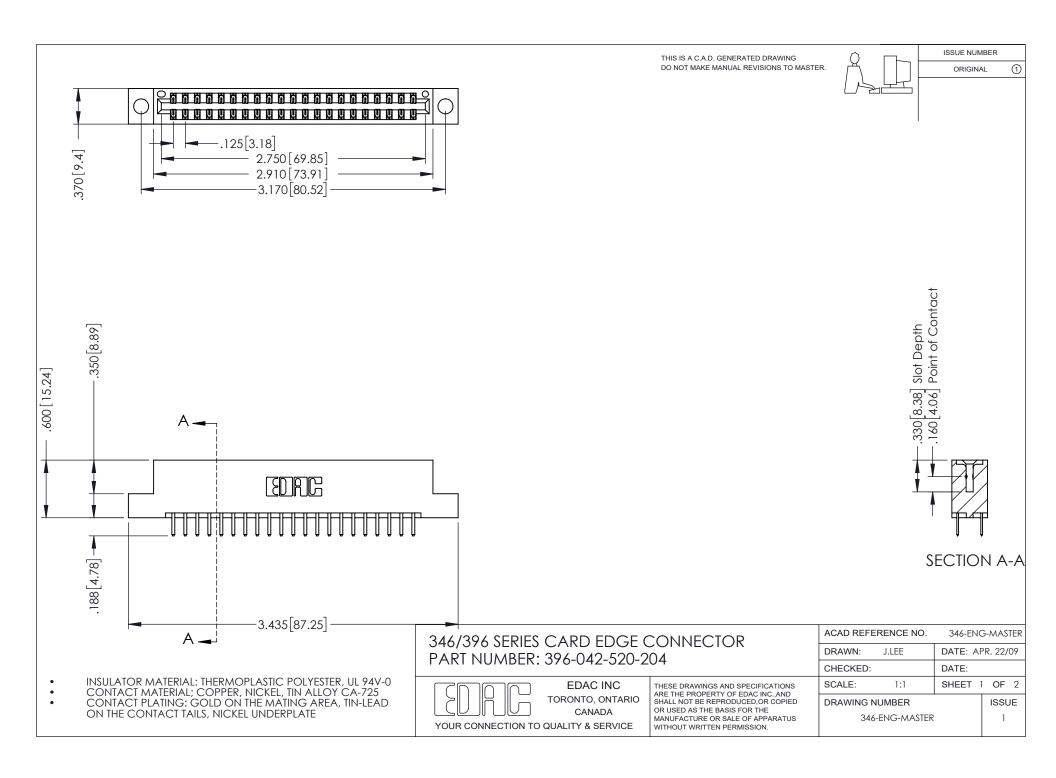

## **Contact Code 556**

INSULATOR MATERIAL: THERMOPLASTIC POLYESTER, UL 94V-0 CONTACT MATERIAL; COPPER, NICKEL, TIN ALLOY CA-725 CONTACT PLATING: GOLD ON THE MATING AREA, TIN-LEAD

ON THE CONTACT TAILS, NICKEL UNDERPLATE

## 346/396 SERIES CARD EDGE CONNECTOR CONTACT CODE 555,556,558,559,560 DIMENSIONS

YOUR CONNECTION TO QUALITY & SERVICE

**EDAC INC** TORONTO, ONTARIO CANADA

THESE DRAWINGS AND SPECIFICATIONS ARE THE PROPERTY OF EDAC INC.,AND SHALL NOT BE REPRODUCED, OR COPIED OR USED AS THE BASIS FOR THE MANUFACTURE OR SALE OF APPARATUS WITHOUT WRITTEN PERMISSION.