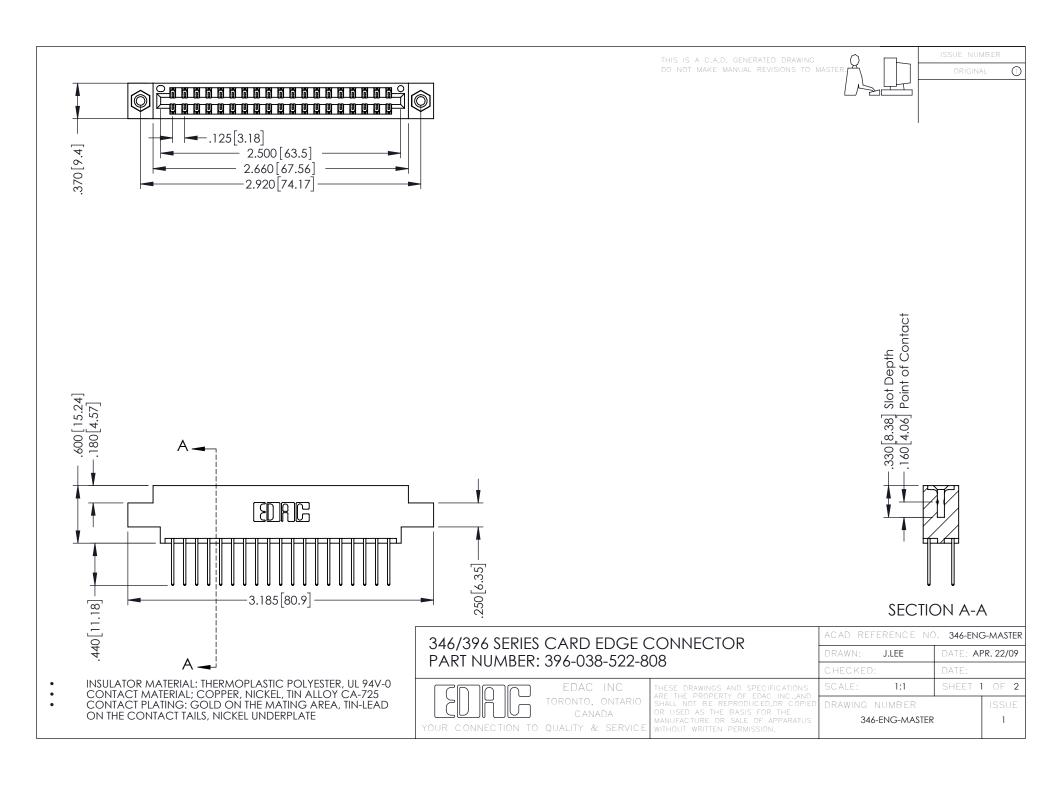

**Contact Code 555** 

**Contact Code 556** 

INSULATOR MATERIAL: THERMOPLASTIC POLYESTER, UL 94V-0 CONTACT MATERIAL; COPPER, NICKEL, TIN ALLOY CA-725

CONTACT PLATING: GOLD ON THE MATING AREA, TIN-LEAD ON THE CONTACT TAILS, NICKEL UNDERPLATE

## 346/396 SERIES CARD EDGE CONNECTOR CONTACT CODE 555,556,558,559,560 DIMENSIONS

YOUR CONNECTION TO QUALITY & SERVICE

|   | ACAD REFERENCE NO. 346-ENG-MASTER |                  |
|---|-----------------------------------|------------------|
|   | DRAWN: J.LEE                      | DATE: APR. 22/09 |
|   | CHECKED:                          | DATE:            |
|   | SCALE: 1:1                        | SHEET 2 OF 2     |
| D | DRAWING NUMBER                    | ISSUE            |

346-ENG-MASTER