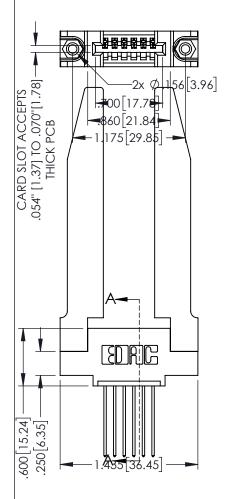

Contact Dimensions: 541-Wire Wrap .025 Sq.(0.64 Sq.) - Tail LG=.750(19.05) .100 (2.54) Contact Spacing x .200 (5.08) Row Spacing

THIS IS A C.A.D. GENERATED DRAWING DO NOT MAKE MANUAL REVISIONS TO MAS'

ISSUE NUMBER

.160[4.06] POINT OF CONTACT

-.330[8.38] CARD SLOT

ORIGINAL

1

• INSULATOR MATERIAL: THERMOPLASTIC PBT BLACK, UL 94V-0

 CONTACT MATERIAL; COPPER TIN ALLOY
 CONTACT PLATING: GOLD ON THE MATING AREA, TIN PLATING ON THE CONTACT TAILS, NICKEL UNDERPLATE 345/395 SERIES CARD EDGE CONNECTOR PART NUMBER: 395-006-541-478

SONG TION T

EDAC INC TORONTO, ONTARIO CANADA

YOUR CONNECTION TO QUALITY & SERVICE

|   | THESE DRAWINGS AND SPECIFICATIONS ARE THE PROPERTY OF EDAC INC.,AND SHALL NOT BE REPRODUCED,OR COPIED OR USED AS THE BASIS FOR THE MANUFACTURE OR SALE OF APPARATUS |
|---|---------------------------------------------------------------------------------------------------------------------------------------------------------------------|
| l | WITHOUT WRITTEN PERMISSION.                                                                                                                                         |

| SECTION A-A                       |                 |   |  |
|-----------------------------------|-----------------|---|--|
| ACAD REFERENCE NO. 345-ENG-MASTER |                 |   |  |
| DRAWN: R.STA.MONICA               | DATE:MAY.16/201 | 7 |  |
| CHECKED:                          | DATE:           |   |  |
| SCALE: 1:1                        | SHEET 1 OF 2    | - |  |
| DRAWING NUMBER                    | ISSUE           |   |  |
| 345-ENG-MASTER                    | 1               |   |  |