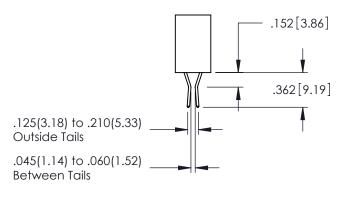

**Contact Code 558** 

Contact Code 559

Contact Code 560

- INSULATOR MATERIAL: THERMOPLASTIC POLYESTER, UL 94V-0 DAP MATERIAL AVAILABLE UPON REQUEST
- CONTACT MATERIAL; COPPER ALLOY CONTACT PLATING: GOLD ON THE MATING AREA, TIN PLATING

345/395 SERIES CARD EDGE CONNECTOR

ACAD REFERENCE NO. 345-ENG-MASTER DATE:MAY.16/2017 DRAWN: R.STA.MONICA CONTACT CODE 555,556,558,559,560 DIMENSIONS 1:1 SHEET 2 OF 2

345-ENG-MASTER

YOUR CONNECTION TO QUALITY & SERVICE

ON THE CONTACT TAILS, NICKEL UNDERPLATE