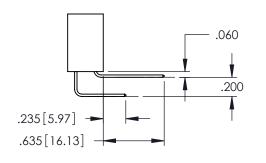

**Contact Code 558** 

Contact Code 559

Contact Code 560

- INSULATOR MATERIAL: THERMOPLASTIC POLYESTER, UL 94V-0 DAP MATERIAL AVAILABLE UPON REQUEST
- CONTACT MATERIAL; COPPER ALLOY CONTACT PLATING: GOLD ON THE MATING AREA, TIN PLATING

345/395 SERIES CARD EDGE CONNECTOR

ACAD REFERENCE NO. 345-ENG-MASTER DATE:MAY.16/2017 DRAWN: R.STA.MONICA CONTACT CODE 555,556,558,559,560 DIMENSIONS 1:1 SHEET 2 OF 2

345-ENG-MASTER

YOUR CONNECTION TO QUALITY & SERVICE

ON THE CONTACT TAILS, NICKEL UNDERPLATE