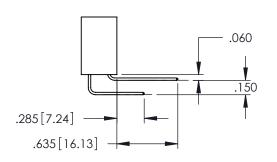

**Contact Code 558** 

Contact Code 559

Contact Code 560

- INSULATOR MATERIAL: THERMOPLASTIC POLYESTER, UL 94V-0 DAP MATERIAL AVAILABLE UPON REQUEST
- CONTACT MATERIAL; COPPER ALLOY CONTACT PLATING: GOLD ON THE MATING AREA, TIN PLATING

345/395 SERIES CARD EDGE CONNECTOR

ACAD REFERENCE NO. 345-ENG-MASTER DATE:MAY.16/2017 DRAWN: R.STA.MONICA CONTACT CODE 555,556,558,559,560 DIMENSIONS 1:1 SHEET 2 OF 2

345-ENG-MASTER

YOUR CONNECTION TO QUALITY & SERVICE

ON THE CONTACT TAILS, NICKEL UNDERPLATE