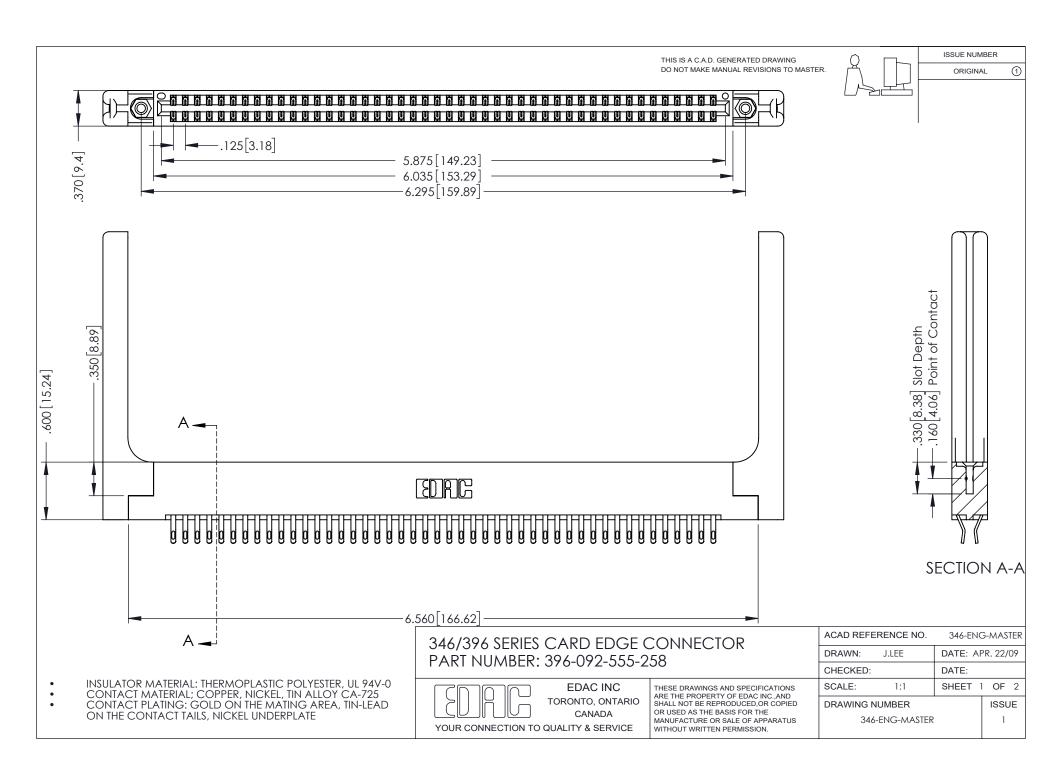

ISSUE NUMBER ORIGINAL 1

## **Contact Code 556**

INSULATOR MATERIAL: THERMOPLASTIC POLYESTER, UL 94V-0 CONTACT MATERIAL; COPPER, NICKEL, TIN ALLOY CA-725 CONTACT PLATING: GOLD ON THE MATING AREA, TIN-LEAD

ON THE CONTACT TAILS, NICKEL UNDERPLATE

## 346/396 SERIES CARD EDGE CONNECTOR CONTACT CODE 555,556,558,559,560 DIMENSIONS

YOUR CONNECTION TO QUALITY & SERVICE

**EDAC INC** TORONTO, ONTARIO CANADA

THESE DRAWINGS AND SPECIFICATIONS ARE THE PROPERTY OF EDAC INC.,AND SHALL NOT BE REPRODUCED, OR COPIED OR USED AS THE BASIS FOR THE MANUFACTURE OR SALE OF APPARATUS WITHOUT WRITTEN PERMISSION.