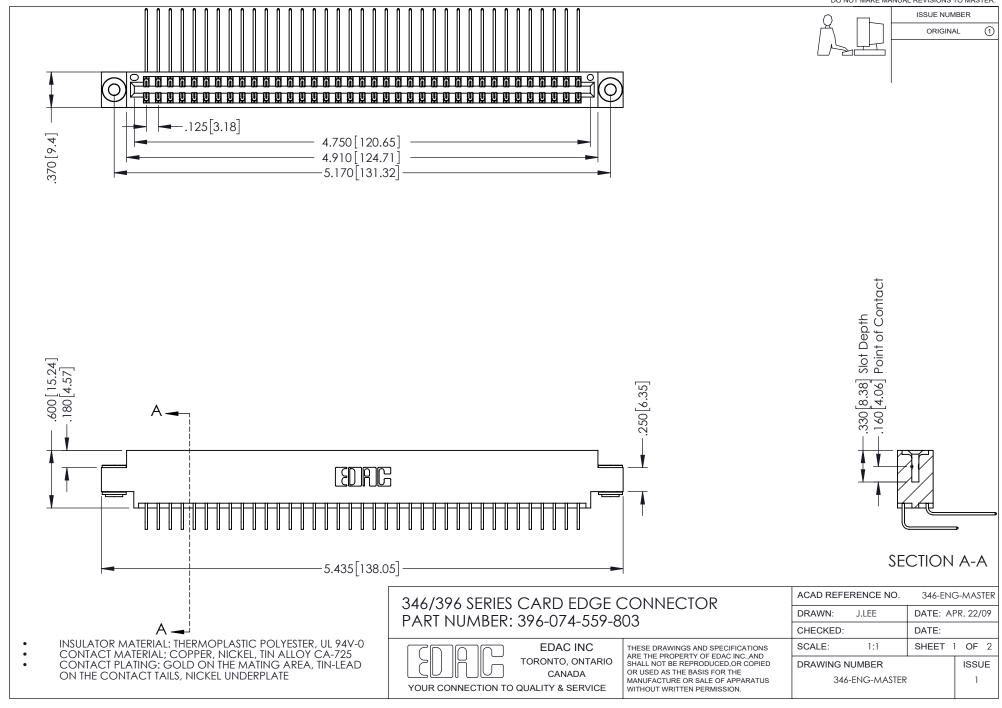

## **Contact Code 556**

INSULATOR MATERIAL: THERMOPLASTIC POLYESTER, UL 94V-0 CONTACT MATERIAL; COPPER, NICKEL, TIN ALLOY CA-725 CONTACT PLATING: GOLD ON THE MATING AREA, TIN-LEAD

ON THE CONTACT TAILS, NICKEL UNDERPLATE

## 346/396 SERIES CARD EDGE CONNECTOR CONTACT CODE 555,556,558,559,560 DIMENSIONS

YOUR CONNECTION TO QUALITY & SERVICE

**EDAC INC** TORONTO, ONTARIO CANADA

THESE DRAWINGS AND SPECIFICATIONS ARE THE PROPERTY OF EDAC INC.,AND SHALL NOT BE REPRODUCED, OR COPIED OR USED AS THE BASIS FOR THE MANUFACTURE OR SALE OF APPARATUS WITHOUT WRITTEN PERMISSION.