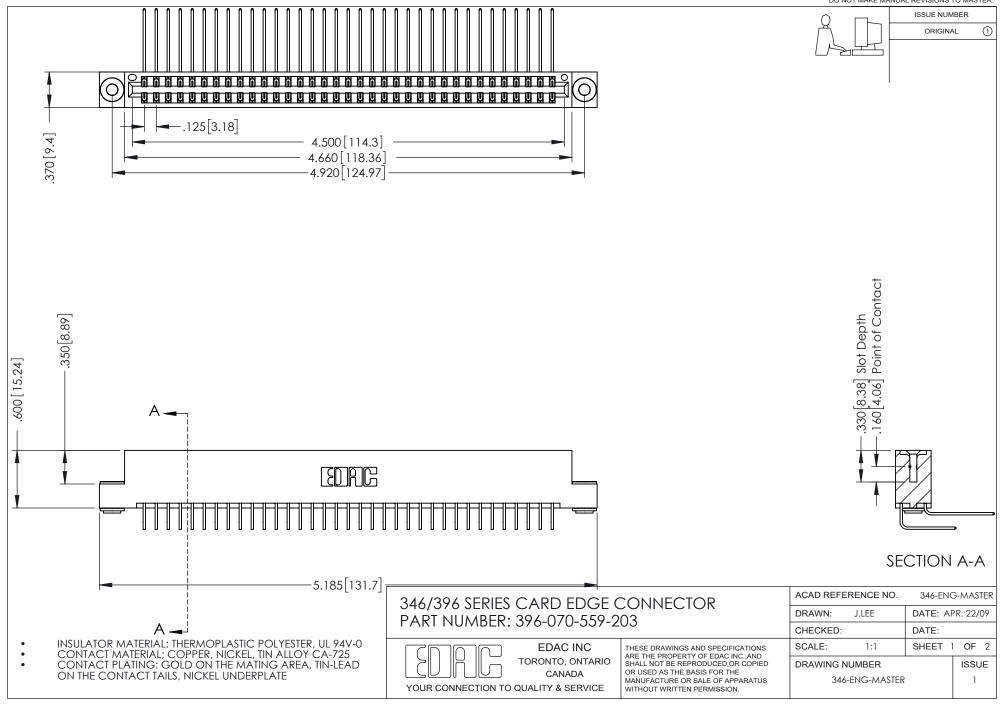

## **Contact Code 556**

INSULATOR MATERIAL: THERMOPLASTIC POLYESTER, UL 94V-0 CONTACT MATERIAL; COPPER, NICKEL, TIN ALLOY CA-725 CONTACT PLATING: GOLD ON THE MATING AREA, TIN-LEAD

ON THE CONTACT TAILS, NICKEL UNDERPLATE

## 346/396 SERIES CARD EDGE CONNECTOR CONTACT CODE 555,556,558,559,560 DIMENSIONS

YOUR CONNECTION TO QUALITY & SERVICE

**EDAC INC** TORONTO, ONTARIO CANADA

THESE DRAWINGS AND SPECIFICATIONS ARE THE PROPERTY OF EDAC INC.,AND SHALL NOT BE REPRODUCED, OR COPIED OR USED AS THE BASIS FOR THE MANUFACTURE OR SALE OF APPARATUS WITHOUT WRITTEN PERMISSION.