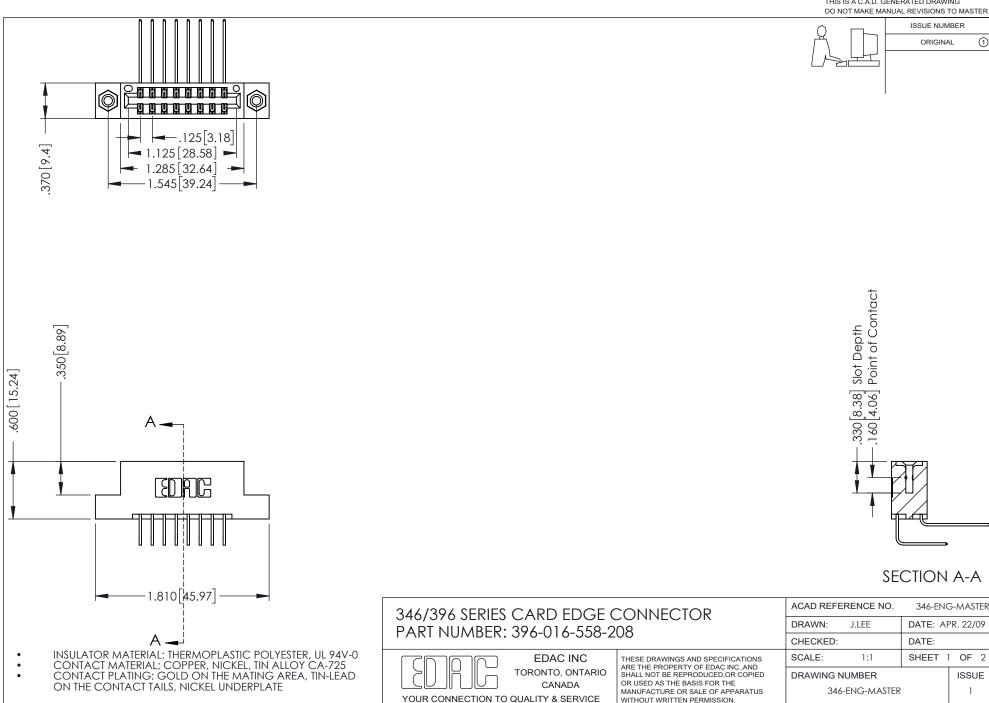

## **Contact Code 556**

INSULATOR MATERIAL: THERMOPLASTIC POLYESTER, UL 94V-0 CONTACT MATERIAL; COPPER, NICKEL, TIN ALLOY CA-725 CONTACT PLATING: GOLD ON THE MATING AREA, TIN-LEAD

ON THE CONTACT TAILS, NICKEL UNDERPLATE

## 346/396 SERIES CARD EDGE CONNECTOR CONTACT CODE 555,556,558,559,560 DIMENSIONS

YOUR CONNECTION TO QUALITY & SERVICE

**EDAC INC** TORONTO, ONTARIO CANADA

THESE DRAWINGS AND SPECIFICATIONS ARE THE PROPERTY OF EDAC INC.,AND SHALL NOT BE REPRODUCED, OR COPIED OR USED AS THE BASIS FOR THE MANUFACTURE OR SALE OF APPARATUS WITHOUT WRITTEN PERMISSION.