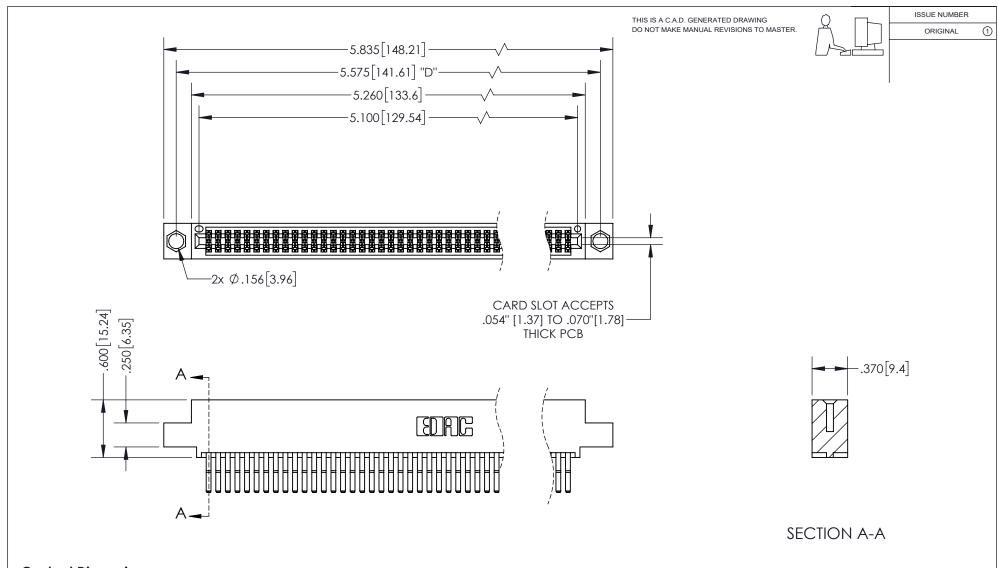

## 345/395 SERIES CARD EDGE CONNECTOR PART NUMBER: 395-100-560-504

YOUR CONNECTION TO QUALITY & SERVICE

**EDAC INC** TORONTO, ONTARIO CANADA

THESE DRAWINGS AND SPECIFICATIONS ARE THE PROPERTY OF EDAC INC.,AND SHALL NOT BE REPRODUCED, OR COPIED OR USED AS THE BASIS FOR THE MANUFACTURE OR SALE OF APPARATUS WITHOUT WRITTEN PERMISSION.

<u>Contact Dimensions:</u> 560-Extender Board Bend (Code 523 Contacts) See Sheet 2 for Contact Code 555, 556, 558, 559, 560 Dimensions

INSULATOR MATERIAL: THERMOPLASTIC PBT, UL 94V-0 CONTACT MATERIAL; COPPER TIN ALLOY CONTACT PLATING: GOLD ON THE MATING AREA, TIN PLATING ON THE CONTACT TAILS, NICKEL UNDERPLATE