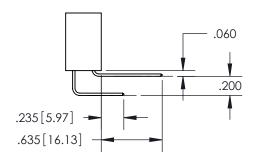

CONTACT MATERIAL; COPPER TIN ALLOY CONTACT PLATING: GOLD ON THE MATING AREA, TIN PLATING ON THE CONTACT TAILS, NICKEL UNDERPLATE

## 345/395 SERIES CARD EDGE CONNECTOR PART NUMBER: 395-100-560-504

YOUR CONNECTION TO QUALITY & SERVICE

**EDAC INC** TORONTO, ONTARIO CANADA

THESE DRAWINGS AND SPECIFICATIONS ARE THE PROPERTY OF EDAC INC.,AND SHALL NOT BE REPRODUCED, OR COPIED OR USED AS THE BASIS FOR THE MANUFACTURE OR SALE OF APPARATUS WITHOUT WRITTEN PERMISSION.

| ACAD REFERENCE NO.  | 345-ENG-MASTER   |
|---------------------|------------------|
| DRAWN: R.STA.MONICA | DATE:MAY.16/2017 |
| CHECKED:            | DATE:            |
| SCALE: 1:1          | SHEET 1 OF 2     |
| DRAWING NUMBER      | ISSUE            |
| 345-FNG-MASTER      | 1                |



ORIGINAL 1

ISSUE NUMBER









**Contact Code 558** 

## **Contact Code 559**

Contact Code 560

- INSULATOR MATERIAL: THERMOPLASTIC POLYESTER, UL 94V-0
- DAP MATERIAL AVAILABLE UPON REQUEST
- CONTACT MATERIAL; COPPER ALLOY

CONTACT PLATING: GOLD ON THE MATING AREA, TIN PLATING ON THE CONTACT TAILS, NICKEL UNDERPLATE

\*FOR ALL OTHER SPECIFICATIONS REFER TO SHEET 3\*

## 345/395 SERIES CARD EDGE CONNECTOR CONTACT CODE 555,556,558,559,560 DIMENSIONS

YOUR CONNECTION TO QUALITY & SERVICE

**EDAC INC** TORONTO, ONTARIO CANADA

THESE DRAWINGS AND SPECIFICATIONS ARE THE PROPERTY OF EDAC INC.,AND SHALL NOT BE REPRODUCED, OR COPIED OR USED AS THE BASIS FOR THE MANUFACTURE OR SALE OF APPARATUS WITHOUT WRITTEN PERMISSION.

| ACAD REFERENCE NO.  | 345-ENG-MASTER   |
|---------------------|------------------|
| DRAWN: R.STA.