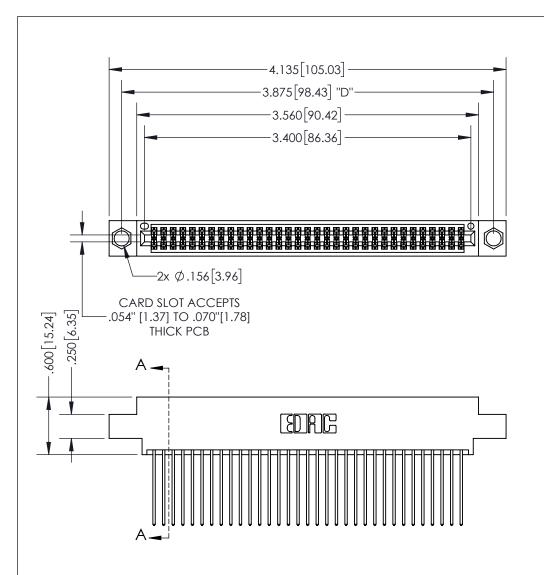

345/395 SERIES CARD EDGE CONNECTOR PART NUMBER: 395-066-541-804

YOUR CONNECTION TO QUALITY & SERVICE

**EDAC INC** TORONTO, ONTARIO CANADA

THESE DRAWINGS AND SPECIFICATIONS ARE THE PROPERTY OF EDAC INC., AND SHALL NOT BE REPRODUCED, OR COPIED OR USED AS THE BASIS FOR THE MANUFACTURE OR SALE OF APPARATUS WITHOUT WRITTEN PERMISSION.

| ACAD REFERENCE NO.  | 345-ENG-MASTER   |
|---------------------|------------------|
| DRAWN: R.STA.MONICA | DATE:MAY.16/2017 |
| CHECKED:            | DATE:            |
| SCALE: 1:1          | SHEET 1 OF 2     |
| DRAWING NUMBER      | ISSUE            |
| 345-ENG-MASTER      | 1                |